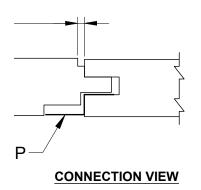

### **DETAIL A**

# MADRID 7800 INDUSTRY AVENUE PICO RIVERA, CA 90660 WWW.MADRIDINC.COM

DRAWING TITLE:

MADRID TONGUE AND GROOVE PANEL - TG-2

TONGUE AND GROOVE 6" NET FACE

DWG NO.:

1 OF 1