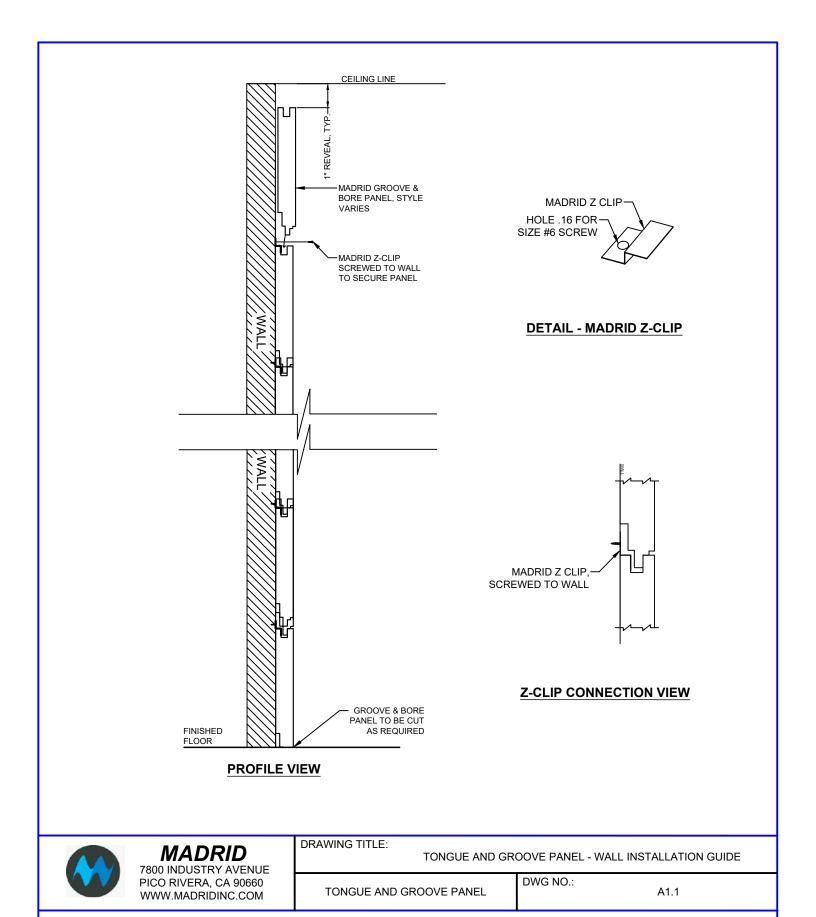

### **ELEVATION VIEW**

**DETAIL - MADRID Z-CLIP** 

**Z-CLIP CONNECTION VIEW** 

DRAWING TITLE:

TONGUE AND GROOVE - CEILING INSTALLATION GUIDE

TONGUE AND GROOVE PANEL

DWG NO.:

A1.0