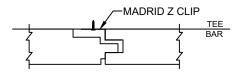

### **ELEVATION VIEW**

**DETAIL - MADRID Z-CLIP** 

**Z-CLIP CONNECTION VIEW** 

DRAWING TITLE:

TONGUE AND GROOVE - CEILING INSTALLATION GUIDE

TONGUE AND GROOVE PANEL

DWG NO.:

A1.0