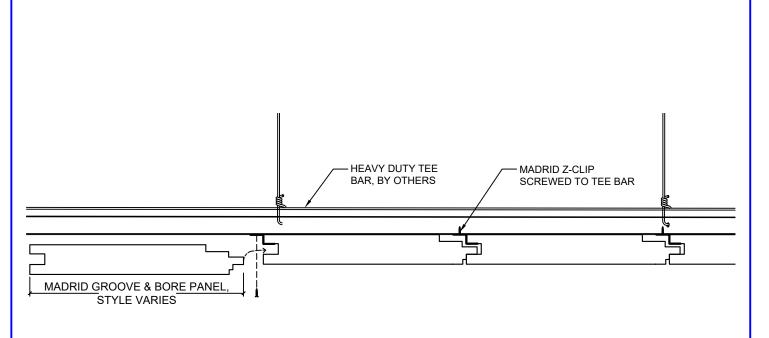

### **ELEVATION VIEW**

**DETAIL - MADRID Z-CLIP** 

**Z-CLIP CONNECTION VIEW** 

DRAWING TITLE:

TONGUE AND GROOVE - CEILING INSTALLATION GUIDE

TONGUE AND GROOVE PANEL

DWG NO.:

A1.0