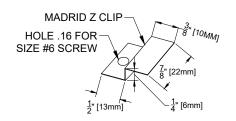

# **ISOMETRIC VIEW** - 6<u>1</u>" [165mm] -[19mm] ACCOUSTICAL BACKER, TYP. -**PROFILE VIEW** <mark>3</mark>" [10MM] MADRID Z CLIP HOLE .16 FOR SIZE #6 SCREW <del>7</del>" [22mm] MADRID Z CLIP 1/4" [6mm] DETAIL A **CONNECTION VIEW DETAIL A**