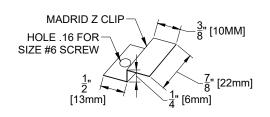

### **DETAIL A**

# MADRID 7800 INDUSTRY AVENUE PICO RIVERA, CA 90660 WWW.MADRIDINC.COM

DRAWING TITLE:

MADRID TONGUE AND GROOVE PANEL - TG-2

TONGUE AND GROOVE 6" NET FACE

DWG NO.:

1 OF 1