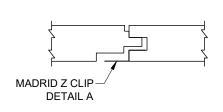

# **ISOMETRIC VIEW** - 6<u>1</u>" [165mm] -[19mm] ACCOUSTICAL BACKER, TYP. -**PROFILE VIEW** <mark>3</mark>" [10MM] MADRID Z CLIP HOLE .16 FOR SIZE #6 SCREW <del>7</del>" [22mm] MADRID Z CLIP 1/4" [6mm] DETAIL A **CONNECTION VIEW DETAIL A**