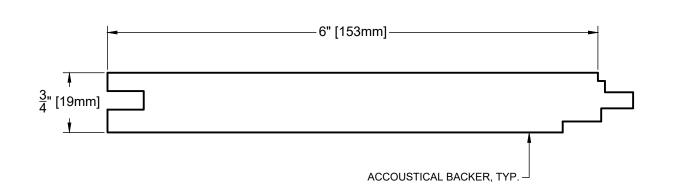

### **PROFILE VIEW**

# MADRID 7800 INDUSTRY AVENUE PICO RIVERA, CA 90660 WWW.MADRIDINC.COM

DRAWING TITLE:

MADRID TONGUE AND GROOVE PANEL - TG-2

TONGUE AND GROOVE 6" NET FACE

DWG NO.:

1 OF 1