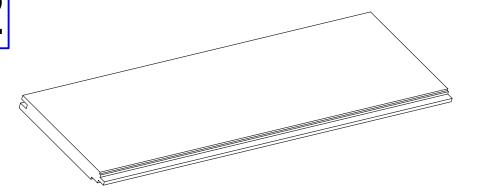

### **ISOMETRIC VIEW**

### **PROFILE VIEW**

### **DETAIL A**

# MADRID 7800 INDUSTRY AVENUE PICO RIVERA, CA 90660 WWW.MADRIDINC.COM

DRAWING TITLE:

MADRID TONGUE AND GROOVE PANEL - TG-2

TONGUE AND GROOVE 6" NET FACE

DWG NO.:

1 OF 1