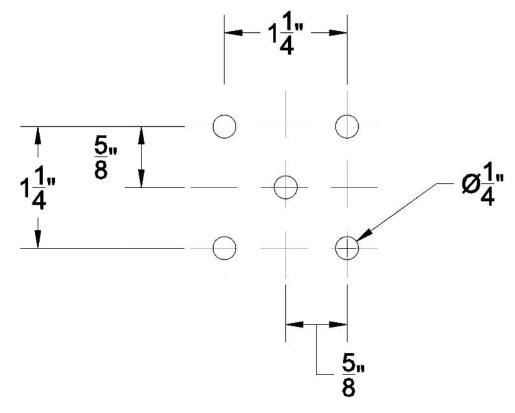

## PO (NO PREFORATION)

TYPE: N/A
HOLE SIZE: N/A
PERCENT OPEN AREA: N/A

**P1** 

TYPE: ROUND DIAGONAL

HOLE SIZE:  $\frac{1}{4}$ "
PERCENT OPEN AREA: 6.2

DRAWING TITLE:

DATE

04/2023

DRAWING #:

2 of 3

**PEFERATION PATTERN** 

<u>P2</u>

TYPE: ROUND DIAGONAL

HOLE SIZE:  $\frac{1}{4}$ "
PERCENT OPEN AREA: 6.2

<u>P3</u>

TYPE: ROUND DIAGONAL