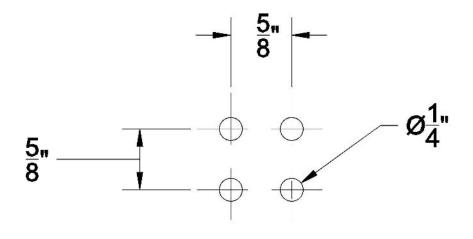

## PO (NO PREFORATION)

TYPE: N/A
HOLE SIZE: N/A
PERCENT OPEN AREA: N/A

**P1** 

TYPE: ROUND DIAGONAL

HOLE SIZE:  $\frac{1}{4}$ "
PERCENT OPEN AREA: 6.2

DRAWING TITLE:

DATE

04/2023

DRAWING #:

2 of 3

**PEFERATION PATTERN** 

<u>P2</u>

TYPE: ROUND DIAGONAL

HOLE SIZE:  $\frac{1}{4}$ "
PERCENT OPEN AREA: 6.2

<u>P3</u>

TYPE: ROUND DIAGONAL

HOLE SIZE:  $\frac{1}{4}$ "
PERCENT OPEN AREA: 6.2

DRAWING TITLE:

PEFERATION PATTERN

DATE

04/2023

DRAWING #:

3 of 3