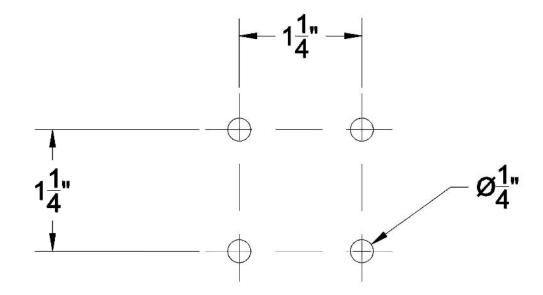

DRAWING #:

2 of 3

**PEFERATION PATTERN** 

<u>P2</u>

TYPE: ROUND DIAGONAL

HOLE SIZE:  $\frac{1}{4}$ "
PERCENT OPEN AREA: 6.2

<u>P3</u>

TYPE: ROUND DIAGONAL

HOLE SIZE:  $\frac{1}{4}$ "
PERCENT OPEN AREA: 6.2

DRAWING TITLE:

PEFERATION PATTERN

DATE

04/2023

DRAWING #:

3 of 3