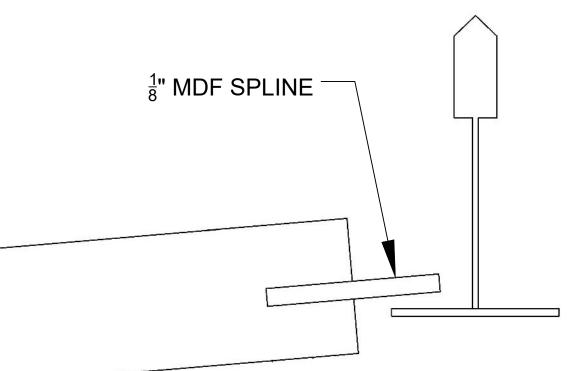

## EGDE-BANDED FULL PARTIAL DEPTH TEGULAR

AVAILABLE FOR CEILINGS  $\frac{15}{16}$ " GRID AND  $\frac{9}{16}$ "

DRAWING TITLE:

**PANEL INSTALLATION DETAIL** 

DATE

04/2023

**DRAWING #**:

1 of 3