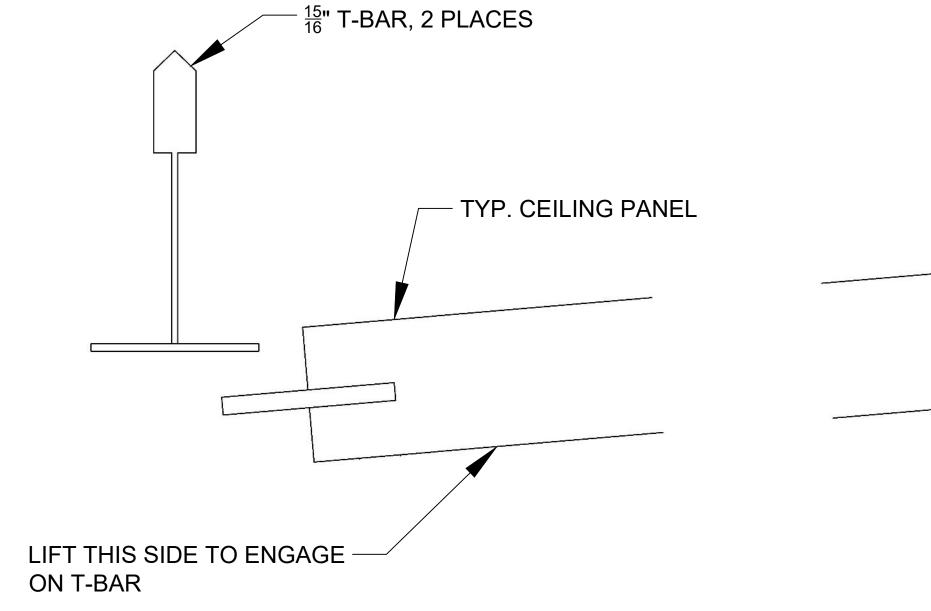

## EGDE-BANDED FULL PARTIAL DEPTH TEGULAR

AVAILABLE FOR CEILINGS  $\frac{15}{16}$ " GRID AND  $\frac{9}{16}$ "

DRAWING TITLE:

**PANEL INSTALLATION DETAIL** 

DATE

04/2023

**DRAWING #**:

1 of 3