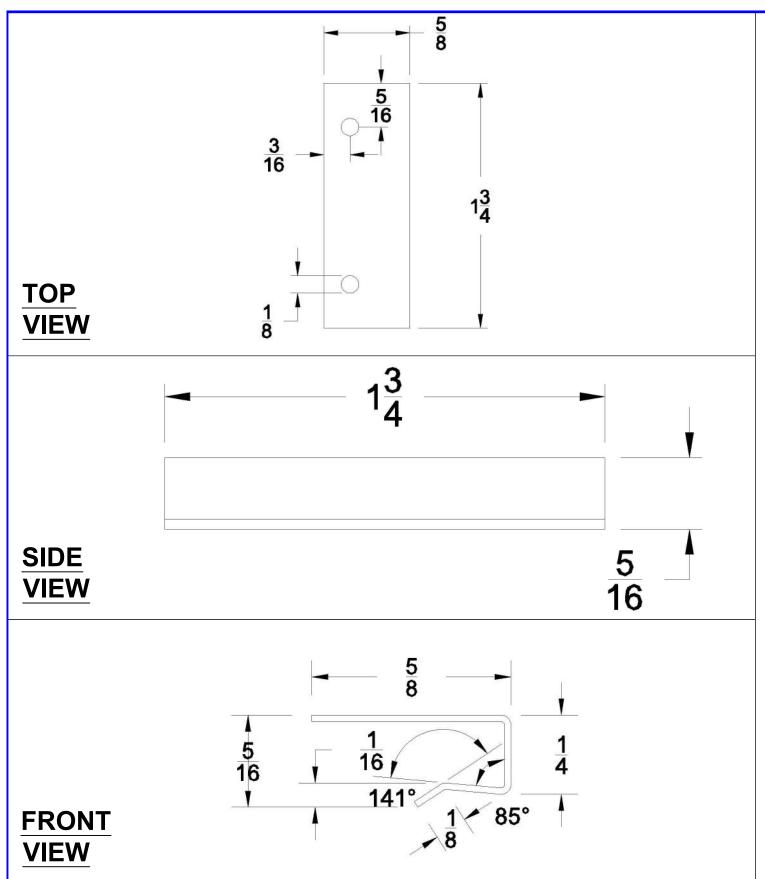

## **ISOMETRIC VIEW**

MADRID
7800 INDUSTRY AVENUE
PICO RIVERA, CA 90660
WWW.MADRIDINC.COM

DRAWING TITLE:

**CONTINOUS LINEAR ALIGNMENT CLIP** 

DATE

04/2023

DRAWING #:

6 of 6