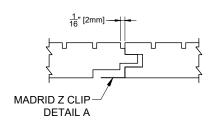

#### **DETAIL A**

### **MADRID** 7800 INDUSTRY AVENUE PICO RIVERA, CA 90660 WWW.MADRIDINC.COM

DRAWING TITLE:

MADRID GROOVE AND BORE PANEL - GB-3

GROOVE AND BORE 5" NET FACE

DWG NO.:

1 OF 1