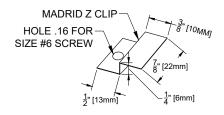

## **ELEVATION VIEW**

**DETAIL - MADRID Z-CLIP** 

**Z-CLIP CONNECTION VIEW** 

DRAWING TITLE:

GROOVE & BORE PANEL - CEILING INSTALLATION GUIDE

**GROOVE & BORE PANEL** 

DWG NO.:

A1.0