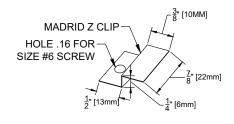

## **ELEVATION VIEW**

**DETAIL - MADRID Z-CLIP** 

**Z-CLIP CONNECTION VIEW** 

DRAWING TITLE:

GROOVE & BORE PANEL - CEILING INSTALLATION GUIDE

**GROOVE & BORE PANEL** 

DWG NO.:

A1.0