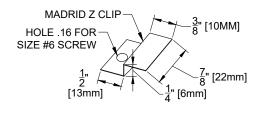

## **ELEVATION VIEW**

**DETAIL - MADRID Z-CLIP** 

**Z-CLIP CONNECTION VIEW** 

DRAWING TITLE:

GROOVE & BORE PANEL - CEILING INSTALLATION GUIDE

**GROOVE & BORE PANEL** 

DWG NO.:

A1.0