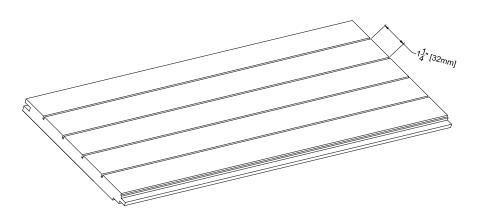

# **ISOMETRIC VIEW**

#### **MADRID** 7800 INDUSTRY AVENUE PICO RIVERA, CA 90660 WWW.MADRIDINC.COM

DRAWING TITLE:

MADRID GROOVE AND BORE PANEL - GB-1

GROOVE AND BORE 6  $\frac{1}{2}$ " NET FACE

DWG NO.:

1 OF 1