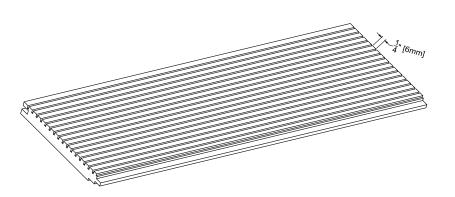

# GB-1



# **ISOMETRIC VIEW**



# **PROFILE VIEW**





#### **CONNECTION VIEW**

# **DETAIL A**



#### **MADRID** 7800 INDUSTRY AVENUE PICO RIVERA, CA 90660 WWW.MADRIDINC.COM

DRAWING TITLE:

MADRID GROOVE AND BORE PANEL - GB-1

GROOVE AND BORE 6  $\frac{1}{2}$ " NET FACE

DWG NO.:

1 OF 1

# GB-2



# **ISOMETRIC VIEW**



### **PROFILE VIEW**





# **CONNECTION VIEW**

#### **DETAIL A**



### **MADRID** 7800 INDUSTRY AVENUE PICO RIVERA, CA 90660 WWW.MADRIDINC.COM

DRAWING TITLE:

MADRID GROOVE AND BORE PANEL - GB-2

GROOVE AND BORE 6" NET FACE

DWG NO.:

1 OF 1



# **ISOMETRIC VIEW**



### **PROFILE VIEW**





# **CONNECTION VIEW**

#### **DETAIL A**



### **MADRID** 7800 INDUSTRY AVENUE PICO RIVERA, CA 90660 WWW.MADRIDINC.COM

DRAWING TITLE:

MADRID GROOVE AND BORE PANEL - GB-3

GROOVE AND BORE 5" NET FACE

DWG NO.:

1 OF 1



## **ELEVATION VIEW**



**DETAIL - MADRID Z-CLIP** 



**Z-CLIP CONNECTION VIEW** 



DRAWING TITLE:

GROOVE & BORE PANEL - CEILING INSTALLATION GUIDE

**GROOVE & BORE PANEL** 

DWG NO.:

A1.0