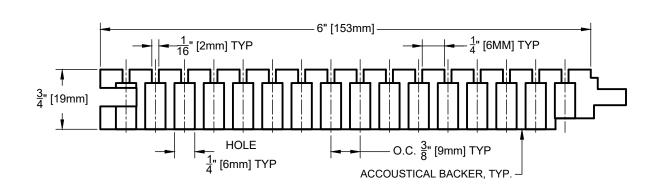

# GB-1



# **ISOMETRIC VIEW**



# **PROFILE VIEW**





#### **CONNECTION VIEW**

# **DETAIL A**



#### **MADRID** 7800 INDUSTRY AVENUE PICO RIVERA, CA 90660 WWW.MADRIDINC.COM

DRAWING TITLE:

MADRID GROOVE AND BORE PANEL - GB-1

GROOVE AND BORE 6  $\frac{1}{2}$ " NET FACE

DWG NO.:

1 OF 1

# GB-2



# **ISOMETRIC VIEW**



### **PROFILE VIEW**





# **CONNECTION VIEW**

#### **DETAIL A**



### **MADRID** 7800 INDUSTRY AVENUE PICO RIVERA, CA 90660 WWW.MADRIDINC.COM

DRAWING TITLE:

MADRID GROOVE AND BORE PANEL - GB-2

GROOVE AND BORE 6" NET FACE

DWG NO.:

1 OF 1



# **ISOMETRIC VIEW**



### **PROFILE VIEW**





# **CONNECTION VIEW**

#### **DETAIL A**



### **MADRID** 7800 INDUSTRY AVENUE PICO RIVERA, CA 90660 WWW.MADRIDINC.COM

DRAWING TITLE:

MADRID GROOVE AND BORE PANEL - GB-3

GROOVE AND BORE 5" NET FACE

DWG NO.:

1 OF 1



## **ELEVATION VIEW**



**DETAIL - MADRID Z-CLIP** 



**Z-CLIP CONNECTION VIEW** 



DRAWING TITLE:

GROOVE & BORE PANEL - CEILING INSTALLATION GUIDE

**GROOVE & BORE PANEL** 

DWG NO.:

A1.0