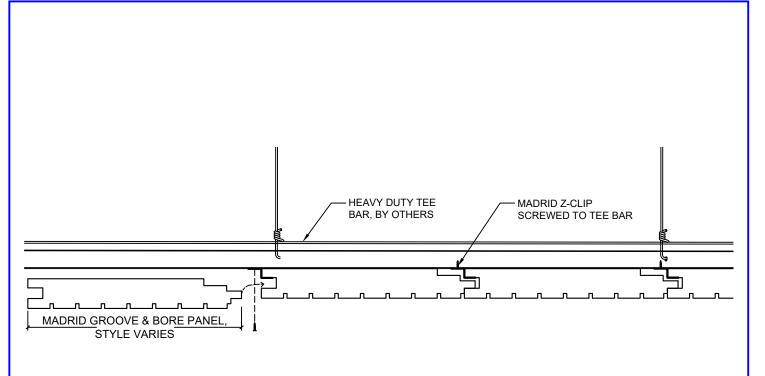

## **ELEVATION VIEW**

**DETAIL - MADRID Z-CLIP** 

**Z-CLIP CONNECTION VIEW** 

DRAWING TITLE:

GROOVE & BORE PANEL - CEILING INSTALLATION GUIDE

**GROOVE & BORE PANEL** 

DWG NO.:

A1.0