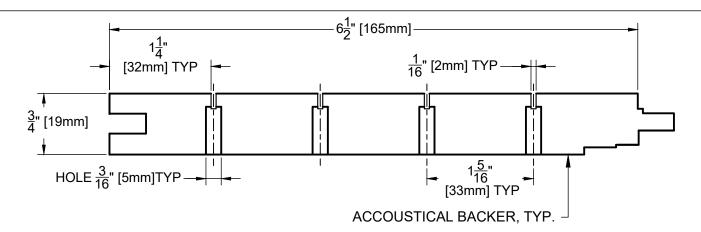

# **PROFILE VIEW**

#### **MADRID** 7800 INDUSTRY AVENUE PICO RIVERA, CA 90660 WWW.MADRIDINC.COM

DRAWING TITLE:

MADRID GROOVE AND BORE PANEL - GB-1

GROOVE AND BORE 6  $\frac{1}{2}$ " NET FACE

DWG NO.:

1 OF 1