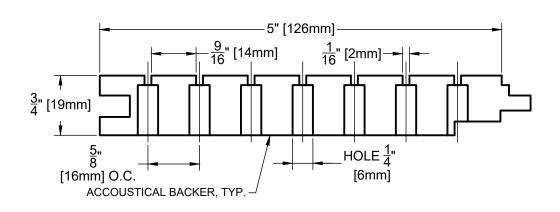

### **PROFILE VIEW**

### **MADRID** 7800 INDUSTRY AVENUE PICO RIVERA, CA 90660 WWW.MADRIDINC.COM

DRAWING TITLE:

MADRID GROOVE AND BORE PANEL - GB-3

GROOVE AND BORE 5" NET FACE

DWG NO.:

1 OF 1