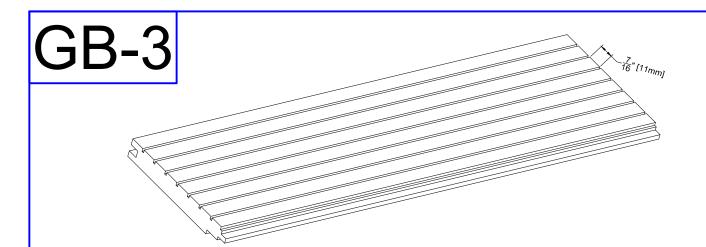

# **ISOMETRIC VIEW**

### **MADRID** 7800 INDUSTRY AVENUE PICO RIVERA, CA 90660 WWW.MADRIDINC.COM

DRAWING TITLE:

MADRID GROOVE AND BORE PANEL - GB-3

GROOVE AND BORE 5" NET FACE

DWG NO.:

1 OF 1