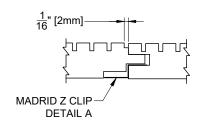

# GB-1



# **ISOMETRIC VIEW**



# **PROFILE VIEW**





#### **CONNECTION VIEW**

# **DETAIL A**



#### **MADRID** 7800 INDUSTRY AVENUE PICO RIVERA, CA 90660 WWW.MADRIDINC.COM

DRAWING TITLE:

MADRID GROOVE AND BORE PANEL - GB-1

GROOVE AND BORE 6  $\frac{1}{2}$ " NET FACE

DWG NO.:

1 OF 1

# GB-2



# **ISOMETRIC VIEW**



### **PROFILE VIEW**





# **CONNECTION VIEW**

#### **DETAIL A**



### **MADRID** 7800 INDUSTRY AVENUE PICO RIVERA, CA 90660 WWW.MADRIDINC.COM

DRAWING TITLE:

MADRID GROOVE AND BORE PANEL - GB-2

GROOVE AND BORE 6" NET FACE

DWG NO.:

1 OF 1



# **ISOMETRIC VIEW**



### **PROFILE VIEW**





# **CONNECTION VIEW**

#### **DETAIL A**



### **MADRID** 7800 INDUSTRY AVENUE PICO RIVERA, CA 90660 WWW.MADRIDINC.COM

DRAWING TITLE:

MADRID GROOVE AND BORE PANEL - GB-3

GROOVE AND BORE 5" NET FACE

DWG NO.:

1 OF 1



## **ELEVATION VIEW**



**DETAIL - MADRID Z-CLIP** 



**Z-CLIP CONNECTION VIEW** 



DRAWING TITLE:

GROOVE & BORE PANEL - CEILING INSTALLATION GUIDE

**GROOVE & BORE PANEL** 

DWG NO.:

A1.0