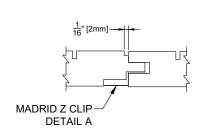

# **DETAIL A**

#### **MADRID** 7800 INDUSTRY AVENUE PICO RIVERA, CA 90660 WWW.MADRIDINC.COM

DRAWING TITLE:

MADRID GROOVE AND BORE PANEL - GB-1

GROOVE AND BORE 6  $\frac{1}{2}$ " NET FACE

DWG NO.:

1 OF 1