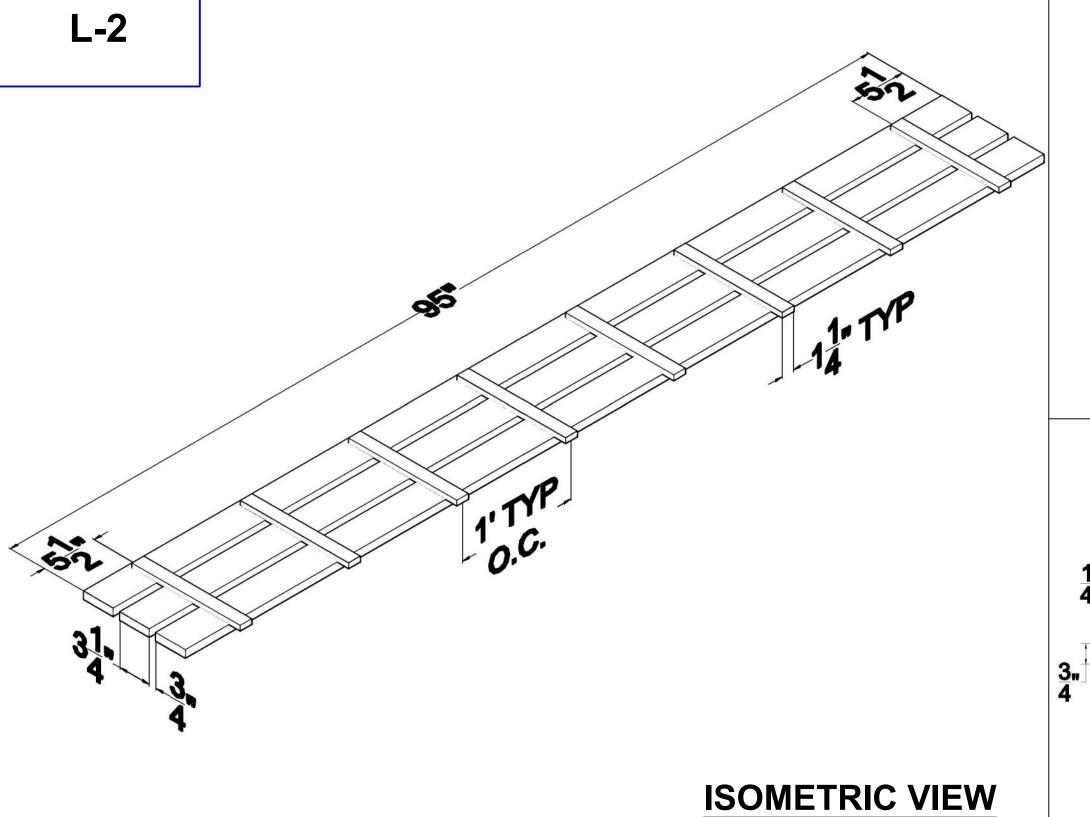

## LINEAR PANEL 3 MEMBER

## TYP. DETAIL



Panels customizable. Please contact local sales rep for details

MADRID
7800 INDUSTRY AVENUE
PICO RIVERA, CA 90660
WWW.MADRIDINC.COM

DRAWING TITLE:

LINEAR PANEL LAYOUT 3-MEMBER

DATE

04/2023

DRAWING #:

2 of 5

THIS DOCUMENT CONTAINS CONFIDENTIAL AND PROPRIETARY INFORMATION. ALL RECIPIENTS OF THIS DOCUMENT ARE TO PROTECT THE OWNERS DATA FROM USE BY OR TRANSFER TO NON-AUTHORIZED PARTIES BY LEGAL MEANS POSSIBLE. COPYRIGHT © 2023







| DRAWING TITLE:  LINEAR PANEL ELEVATIONS                                                                          | DATE <b>04/2023</b> | DRAWING #: 4 of 5 |
|------------------------------------------------------------------------------------------------------------------|---------------------|---------------