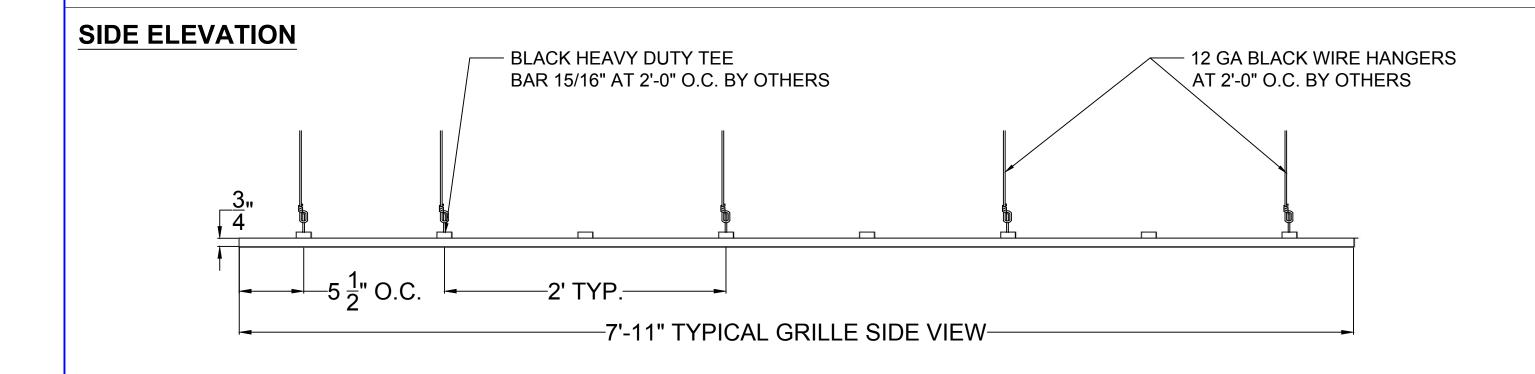

| DRAWING TITLE:  LINEAR PANEL ELEVATIONS                                                                          | DATE <b>04/2023</b> | DRAWING #: 4 of 5 |
|------------------------------------------------------------------------------------------------------------------|---------------------|-------------------|
| THE DOCUMENT CONTAINS CONFIDENTIAL AND DEODDIETARY INFORMATION. ALL DECIDIENTS OF THIS DOCUMENT ARE TO RECOMMEND |                     |                   |