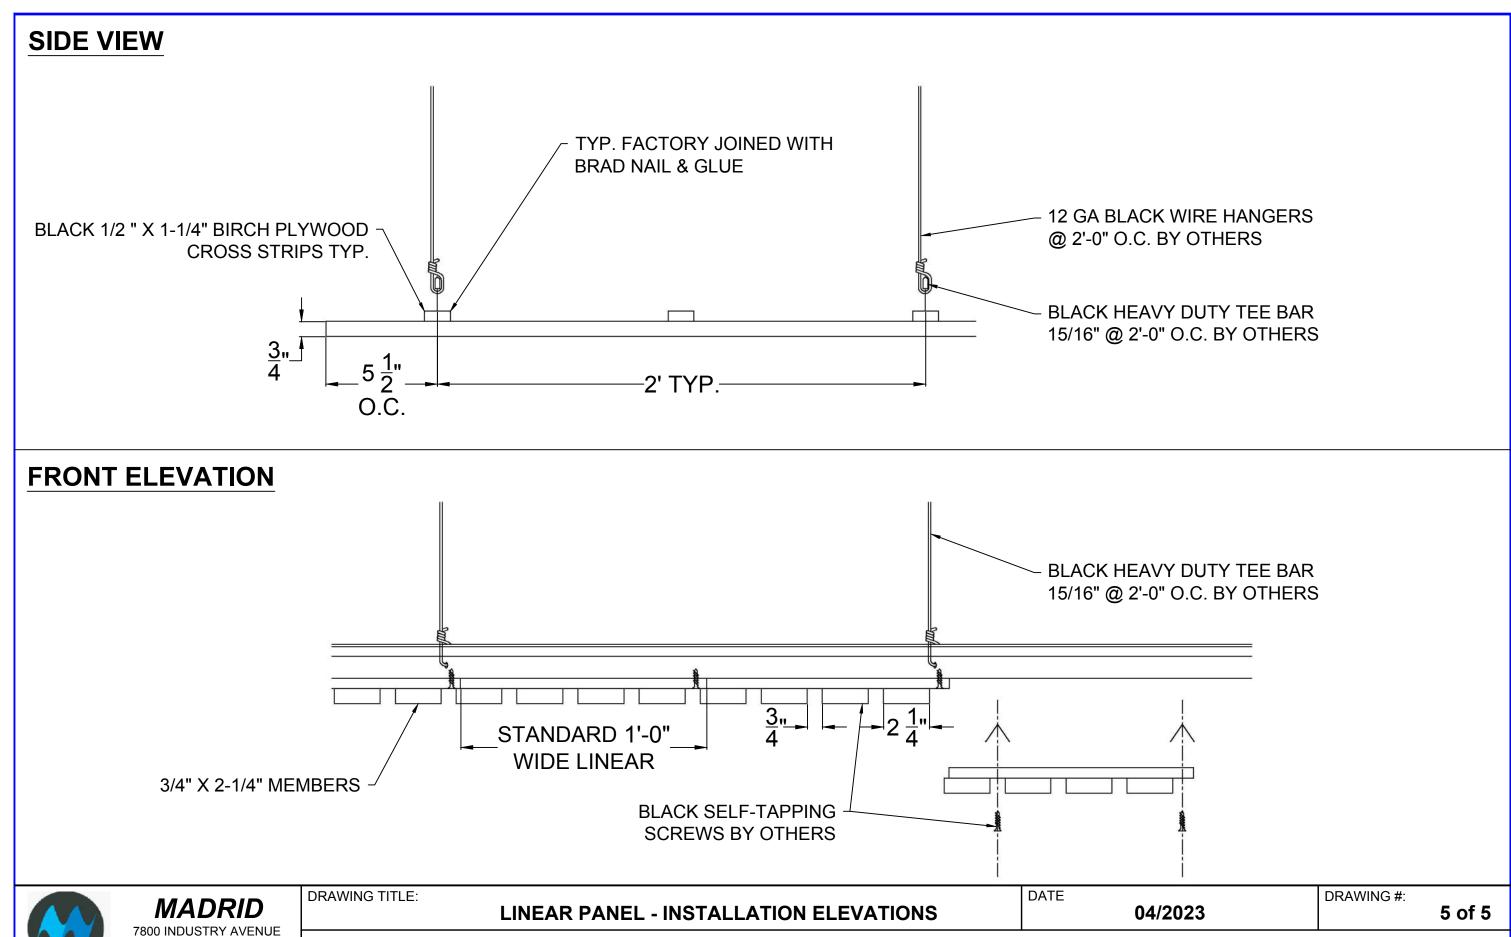

| DRAWING TITLE:  LINEAR PANEL ELEVATIONS                                                                          | DATE <b>04/2023</b> | DRAWING #: 4 of 5 |
|------------------------------------------------------------------------------------------------------------------|---------------------|-------------------|
| THE DOCUMENT CONTAINS CONFIDENTIAL AND DEODDIETARY INFORMATION. ALL DECIDIENTS OF THIS DOCUMENT ARE TO RECOMMEND |                     |                   |