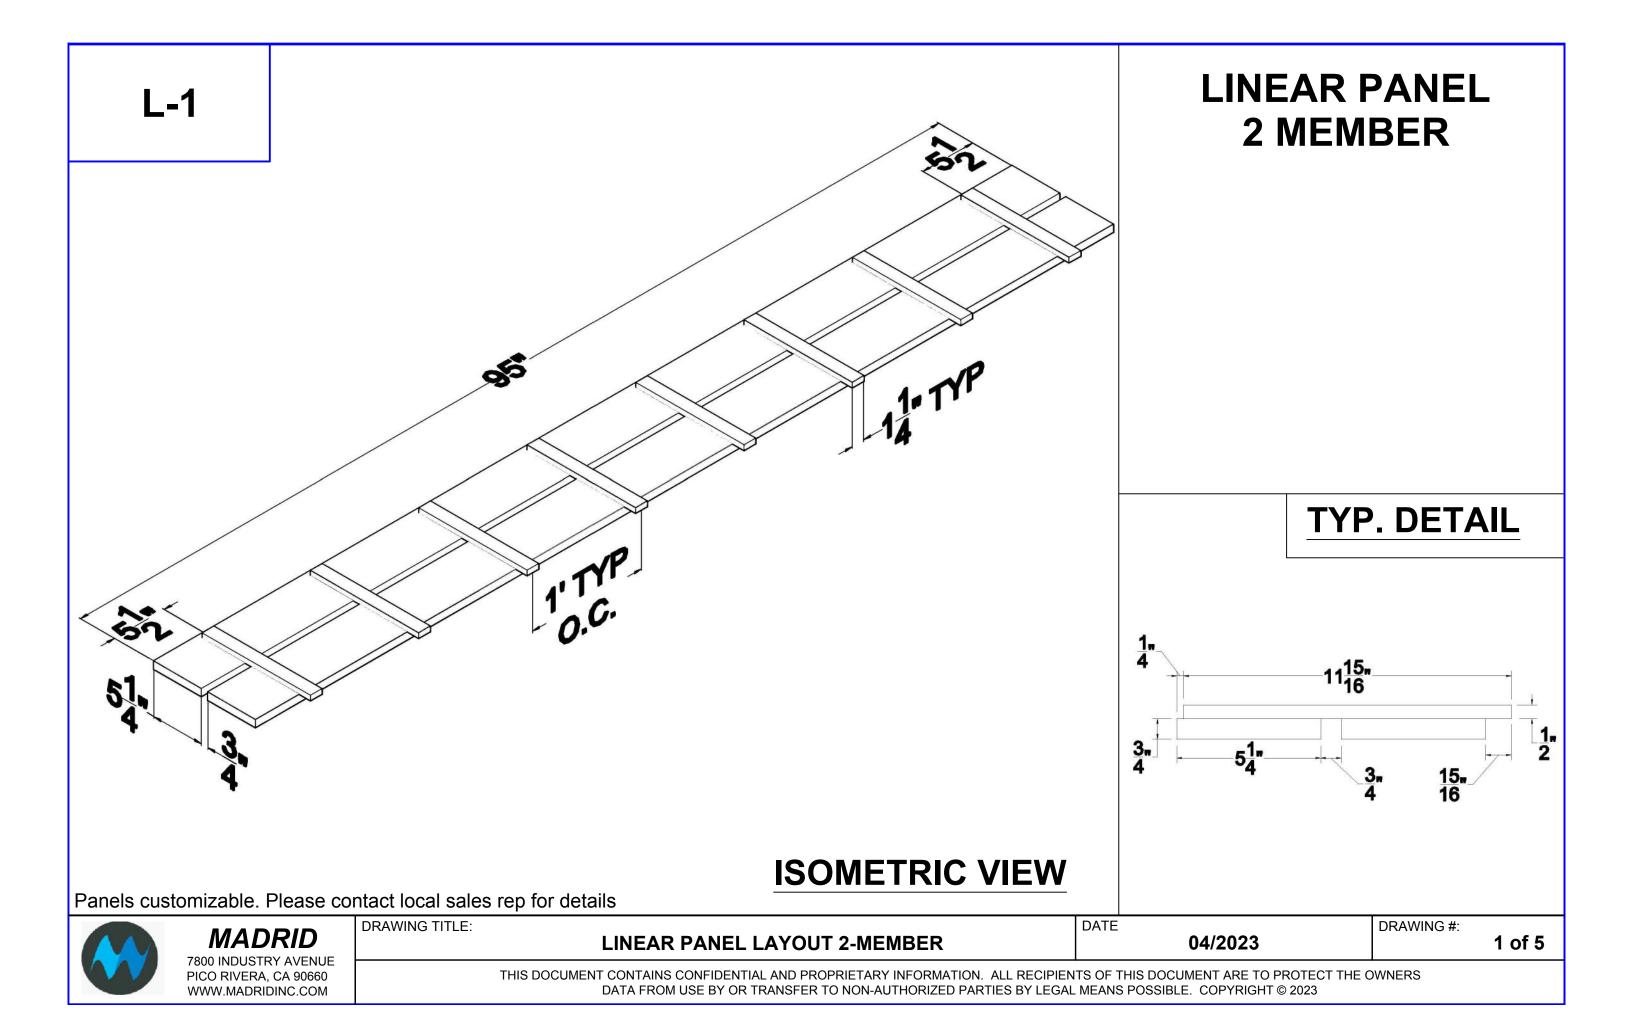

## TYP. DETAIL

Panels customizable. Please contact local sales rep for details

MADRID
7800 INDUSTRY AVENUE
PICO RIVERA, CA 90660
WWW.MADRIDINC.COM

DRAWING TITLE:

LINEAR PANEL LAYOUT 3-MEMBER

DATE

04/2023

DRAWING #:

2 of 5

THIS DOCUMENT CONTAINS CONFIDENTIAL AND PROPRIETARY INFORMATION. ALL RECIPIENTS OF THIS DOCUMENT ARE TO PROTECT THE OWNERS DATA FROM USE BY OR TRANSFER TO NON-AUTHORIZED PARTIES BY LEGAL MEANS POSSIBLE. COPYRIGHT © 2023