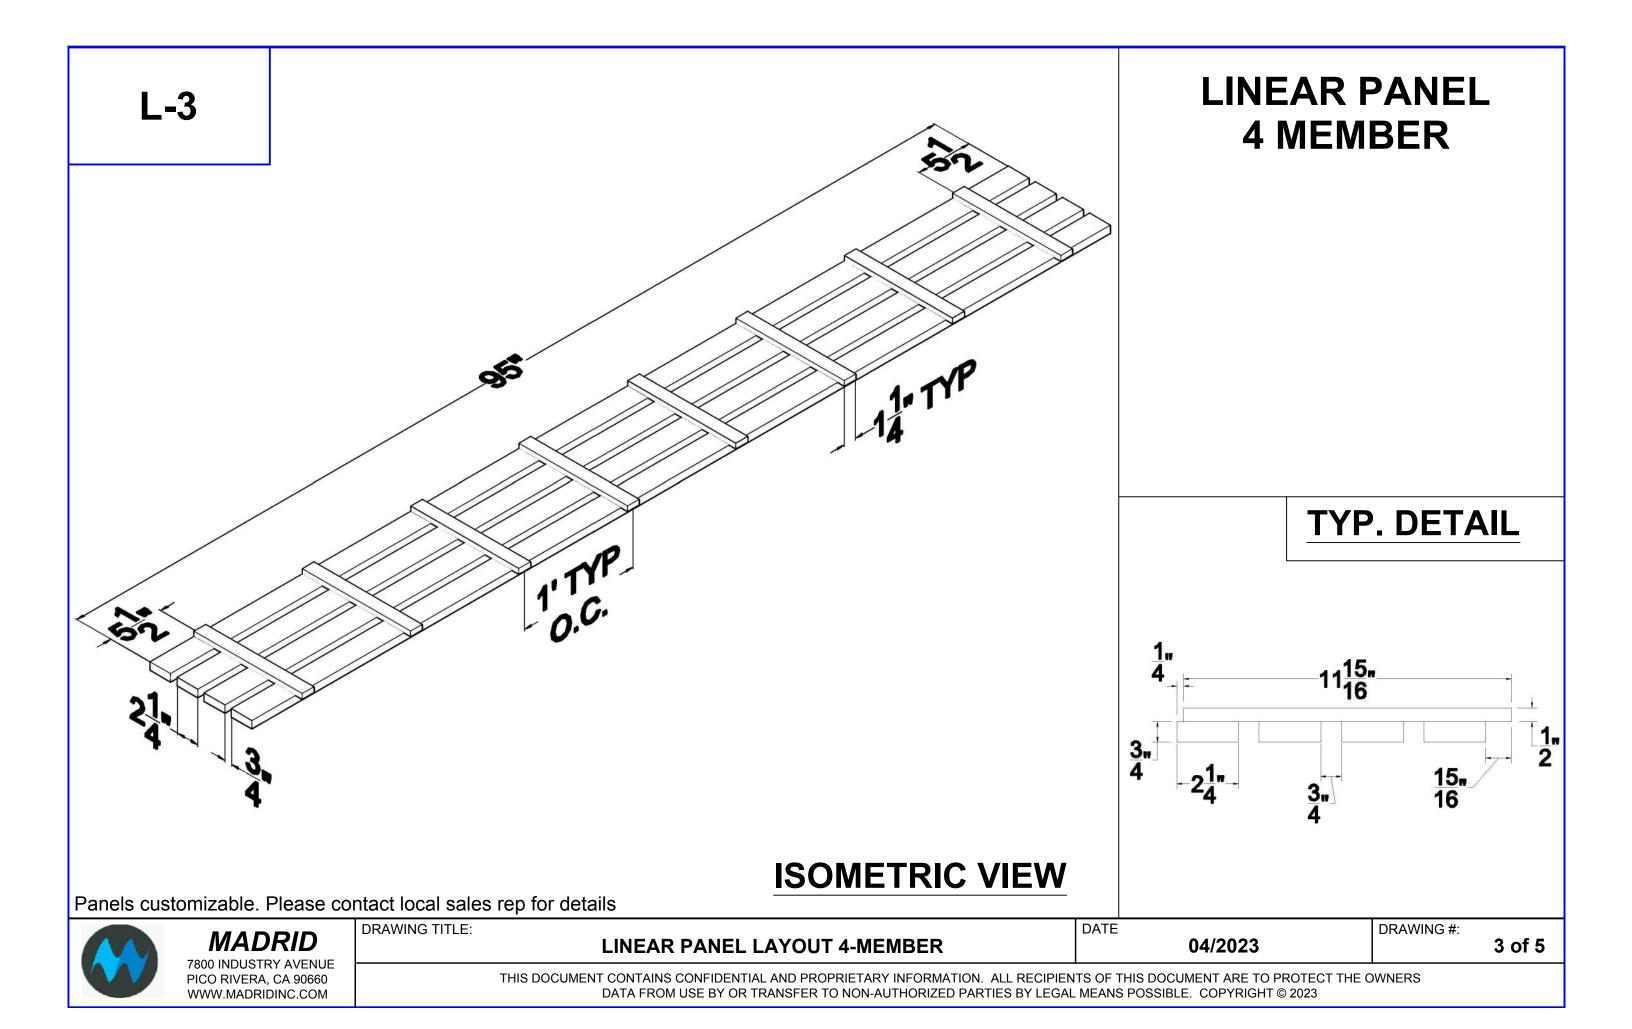

| DRAWING TITLE:  LINEAR PANEL ELEVATIONS                                                                          | DATE <b>04/2023</b> | DRAWING #: 4 of 5 |
|------------------------------------------------------------------------------------------------------------------|---------------------|-------------------|
| THE DOCUMENT CONTAINS CONFIDENTIAL AND DEODDIETARY INFORMATION. ALL DECIDIENTS OF THIS DOCUMENT ARE TO RECOMMEND |                     |                   |