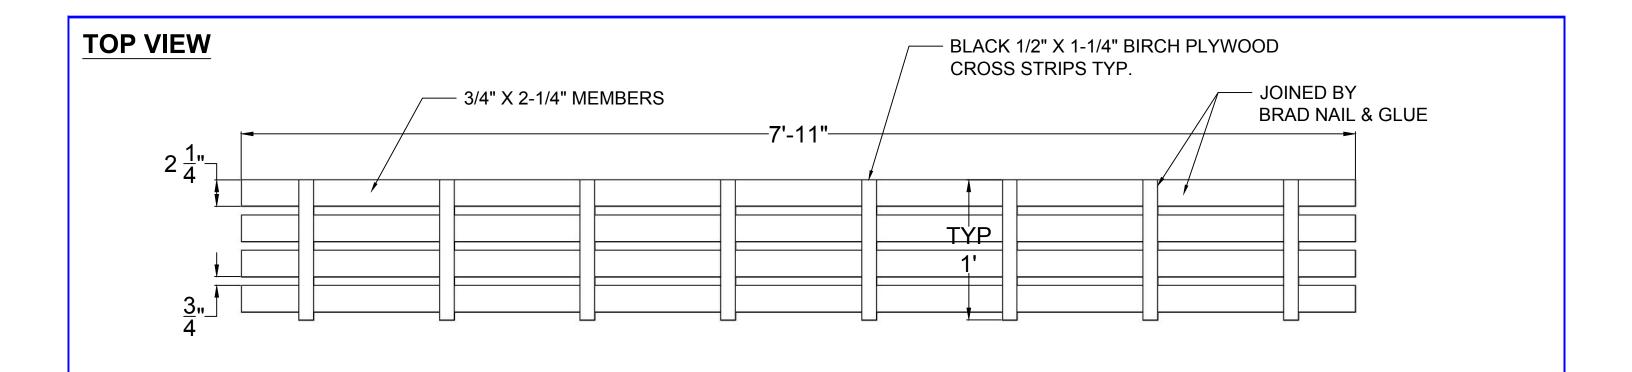

## LINEAR PANEL 3 MEMBER

## TYP. DETAIL

Panels customizable. Please contact local sales rep for details

MADRID
7800 INDUSTRY AVENUE
PICO RIVERA, CA 90660
WWW.MADRIDINC.COM

DRAWING TITLE:

LINEAR PANEL LAYOUT 3-MEMBER

DATE

04/2023

DRAWING #: