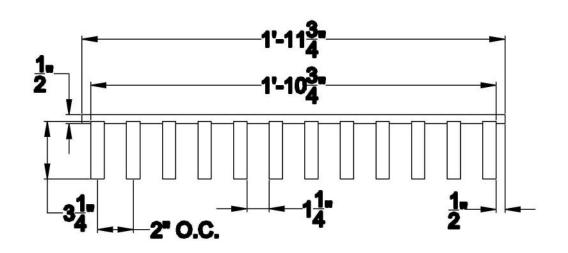

# LAY-IN GRILLE TILES 9/16" GRID

SLAT DEPTH VARIES
SLAT SPACING VARIES

## TYP. DETAIL

Panels customizable. Please contact local sales rep for details

MADRID
7800 INDUSTRY AVENUE
PICO RIVERA, CA 90660
WWW.MADRIDINC.COM

DRAWING TITLE:

**LAY-IN GRILLE TILES 12-MEMBER** 

DATE

04/2023

DRAWING #:

1 of 6

THIS DOCUMENT CONTAINS CONFIDENTIAL AND PROPRIETARY INFORMATION. ALL RECIPIENTS OF THIS DOCUMENT ARE TO PROTECT THE OWNERS DATA FROM USE BY OR TRANSFER TO NON-AUTHORIZED PARTIES BY LEGAL MEANS POSSIBLE. COPYRIGHT © 2023