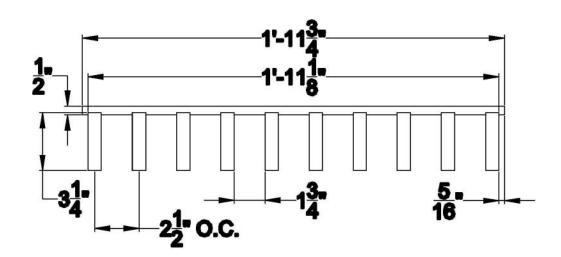

# LAY-IN GRILLE TILES 9/16" GRID

SLAT DEPTH VARIES
SLAT SPACING VARIES

## TYP. DETAIL

## **ISOMETRIC VIEW**

Panels customizable. Please contact local sales rep for details

MADRID
7800 INDUSTRY AVENUE
PICO RIVERA, CA 90660
WWW.MADRIDINC.COM

DRAWING TITLE:

**LAY-IN GRILLE TILES 10-MEMBER** 

DATE

04/2023

DRAWING #:

2 of 6

THIS DOCUMENT CONTAINS CONFIDENTIAL AND PROPRIETARY INFORMATION. ALL RECIPIENTS OF THIS DOCUMENT ARE TO PROTECT THE OWNERS DATA FROM USE BY OR TRANSFER TO NON-AUTHORIZED PARTIES BY LEGAL MEANS POSSIBLE. COPYRIGHT © 2023