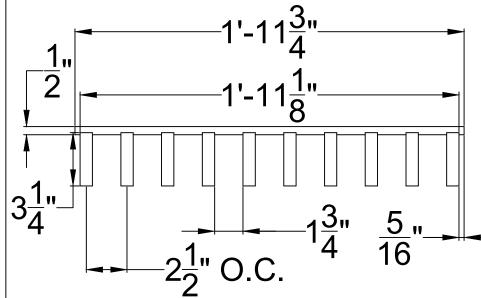

## LAY-IN GRILLE TILES 15/16" HEAVY DUTY GRID

SLAT DEPTH VARIES
SLAT SPACING VARIES

## TYP. DETAIL

**ISOMETRIC VIEW** 

Panels customizable. Please contact local sales rep for details

MADRID
7800 INDUSTRY AVENUE
PICO RIVERA, CA 90660
WWW.MADRIDINC.COM

DRAWING TITLE:

LAY-IN GRILLE TILES 12-MEMBER

DATE

04/2023

DRAWING #:

3 of 6