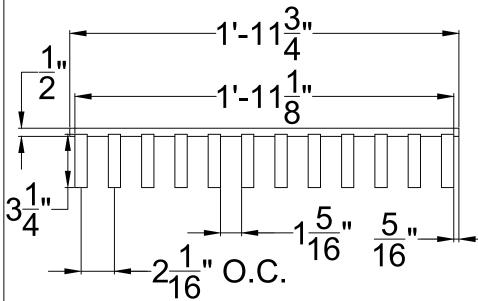

# LAY-IN GRILLE TILES 9/16" GRID

SLAT DEPTH VARIES
SLAT SPACING VARIES

## TYP. DETAIL

Panels customizable. Please contact local sales rep for details

MADRID
7800 INDUSTRY AVENUE
PICO RIVERA, CA 90660
WWW.MADRIDINC.COM

DRAWING TITLE:

**LAY-IN GRILLE TILES 12-MEMBER** 

DATE

04/2023

DRAWING #:

1 of 6

THIS DOCUMENT CONTAINS CONFIDENTIAL AND PROPRIETARY INFORMATION. ALL RECIPIENTS OF THIS DOCUMENT ARE TO PROTECT THE OWNERS DATA FROM USE BY OR TRANSFER TO NON-AUTHORIZED PARTIES BY LEGAL MEANS POSSIBLE. COPYRIGHT © 2023