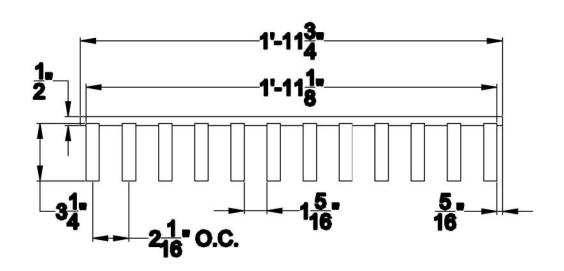

## LAY-IN GRILLE TILES 15/16" HEAVY DUTY GRID

SLAT DEPTH VARIES
SLAT SPACING VARIES

## TYP. DETAIL

## **ISOMETRIC VIEW**

MADRID
7800 INDUSTRY AVENUE
PICO RIVERA, CA 90660
WWW.MADRIDINC.COM

**DRAWING TITLE:** 

**LAY-IN GRILLE TILES 10-MEMBER** 

DATE

04/2023

DRAWING #:

4 of 6