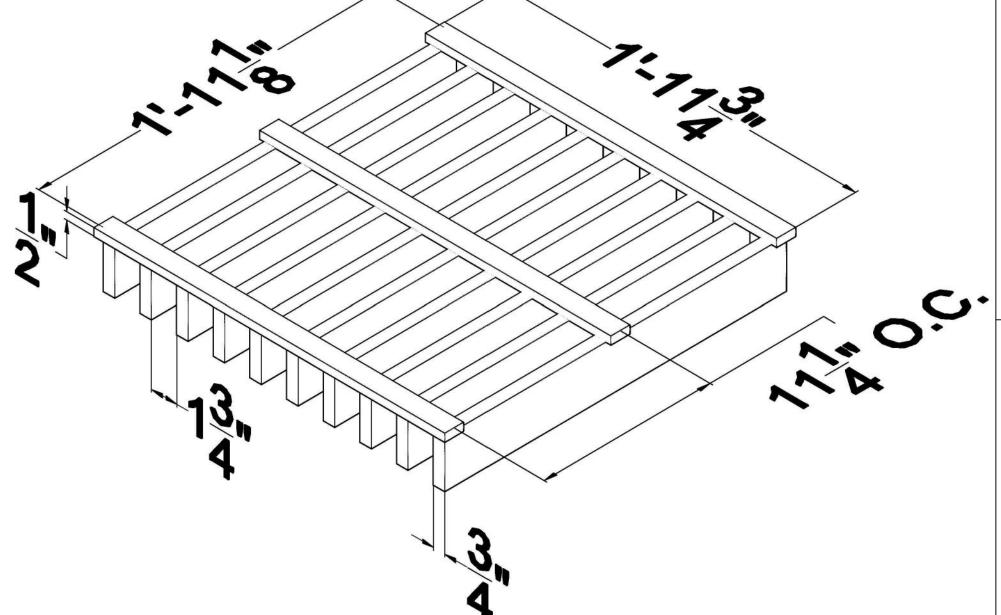

# LAY-IN GRILLE TILES 9/16" GRID

SLAT DEPTH VARIES
SLAT SPACING VARIES

## TYP. DETAIL

## **ISOMETRIC VIEW**

Panels customizable. Please contact local sales rep for details

MADRID
7800 INDUSTRY AVENUE
PICO RIVERA, CA 90660
WWW.MADRIDINC.COM

DRAWING TITLE:

**LAY-IN GRILLE TILES 10-MEMBER** 

DATE

04/2023

DRAWING #:

2 of 6

THIS DOCUMENT CONTAINS CONFIDENTIAL AND PROPRIETARY INFORMATION. ALL RECIPIENTS OF THIS DOCUMENT ARE TO PROTECT THE OWNERS DATA FROM USE BY OR TRANSFER TO NON-AUTHORIZED PARTIES BY LEGAL MEANS POSSIBLE. COPYRIGHT © 2023