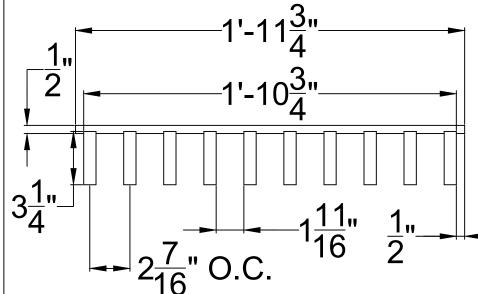

## LAY-IN GRILLE TILES 15/16" HEAVY DUTY GRID

SLAT DEPTH VARIES
SLAT SPACING VARIES

## TYP. DETAIL

**ISOMETRIC VIEW** 

Panels customizable. Please contact local sales rep for details

MADRID
7800 INDUSTRY AVENUE
PICO RIVERA, CA 90660
WWW.MADRIDINC.COM

DRAWING TITLE:

LAY-IN GRILLE TILES 12-MEMBER