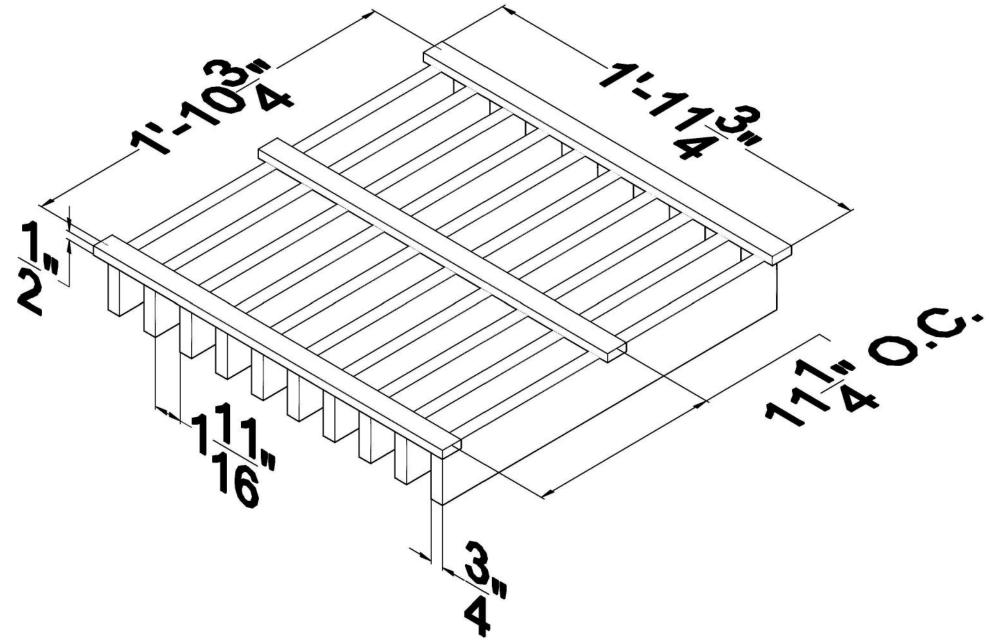

# LAY-IN GRILLE TILES 9/16" GRID

SLAT DEPTH VARIES
SLAT SPACING VARIES

## TYP. DETAIL

## **ISOMETRIC VIEW**

Panels customizable. Please contact local sales rep for details

MADRID
7800 INDUSTRY AVENUE
PICO RIVERA, CA 90660
WWW.MADRIDINC.COM

DRAWING TITLE:

**LAY-IN GRILLE TILES 10-MEMBER** 

DATE