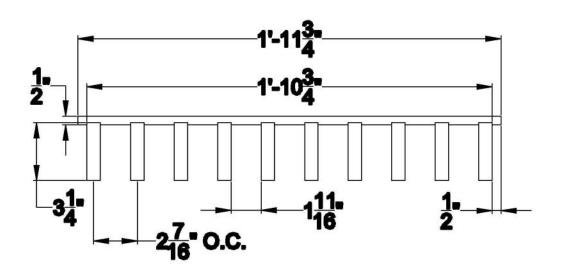

## LAY-IN GRILLE TILES 15/16" HEAVY DUTY GRID

SLAT DEPTH VARIES
SLAT SPACING VARIES

## TYP. DETAIL

**ISOMETRIC VIEW** 

Panels customizable. Please contact local sales rep for details

MADRID
7800 INDUSTRY AVENUE
PICO RIVERA, CA 90660
WWW.MADRIDINC.COM

DRAWING TITLE:

LAY-IN GRILLE TILES 12-MEMBER

DATE

04/2023

DRAWING #:

3 of 6