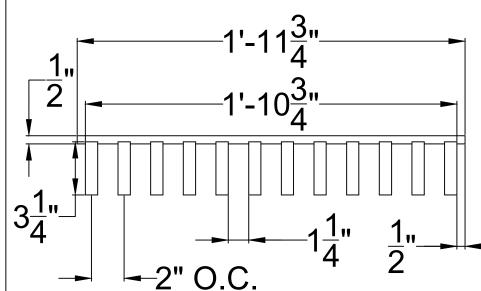

# LAY-IN GRILLE TILES 9/16" GRID

SLAT DEPTH VARIES
SLAT SPACING VARIES

## TYP. DETAIL

Panels customizable. Please contact local sales rep for details

MADRID
7800 INDUSTRY AVENUE
PICO RIVERA, CA 90660
WWW.MADRIDINC.COM

DRAWING TITLE:

**LAY-IN GRILLE TILES 12-MEMBER** 

DATE

04/2023