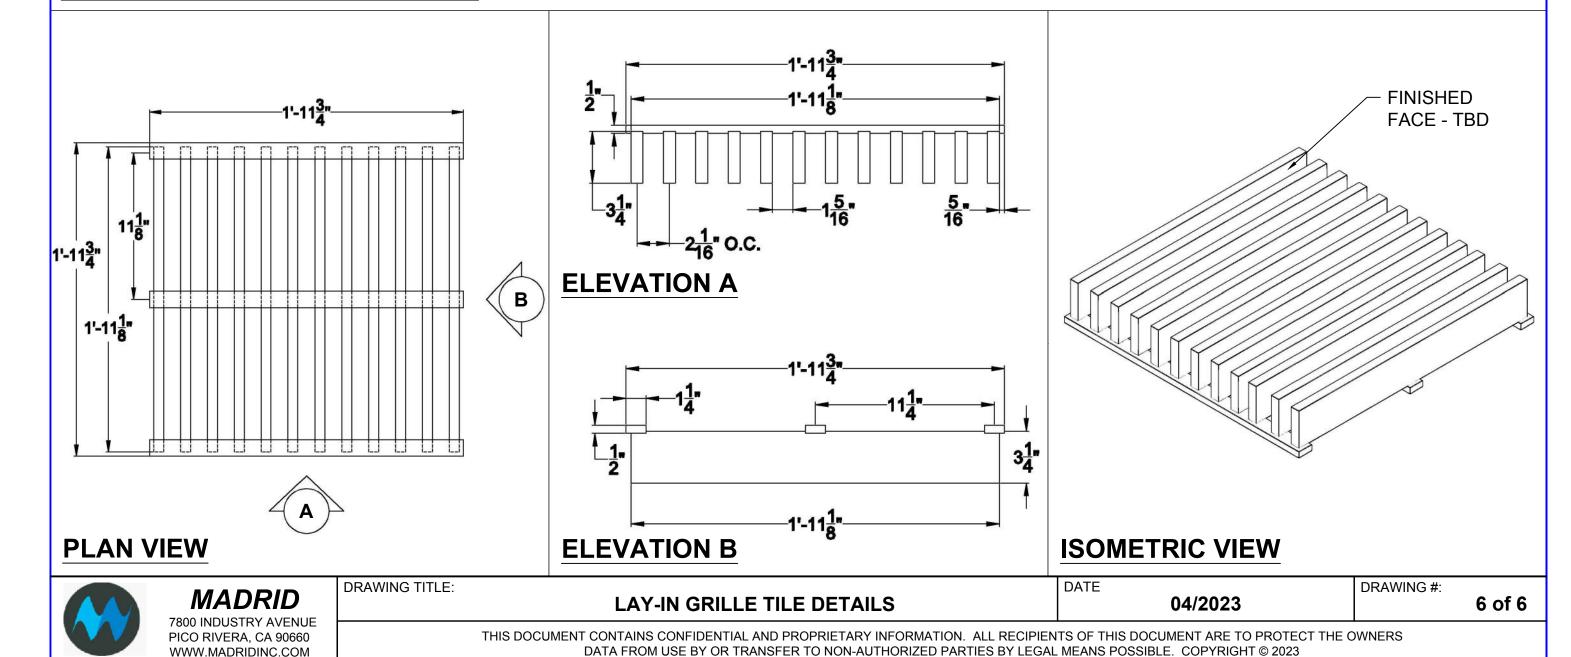

## LAY-IN GRILLE TILES 15/16" HEAVY DUTY GRID

SLAT DEPTH VARIES
SLAT SPACING VARIES

## TYP. DETAIL

## **ISOMETRIC VIEW**

MADRID
7800 INDUSTRY AVENUE
PICO RIVERA, CA 90660
WWW.MADRIDINC.COM

**DRAWING TITLE:** 

**LAY-IN GRILLE TILES 10-MEMBER** 

DATE

04/2023

DRAWING #:

4 of 6