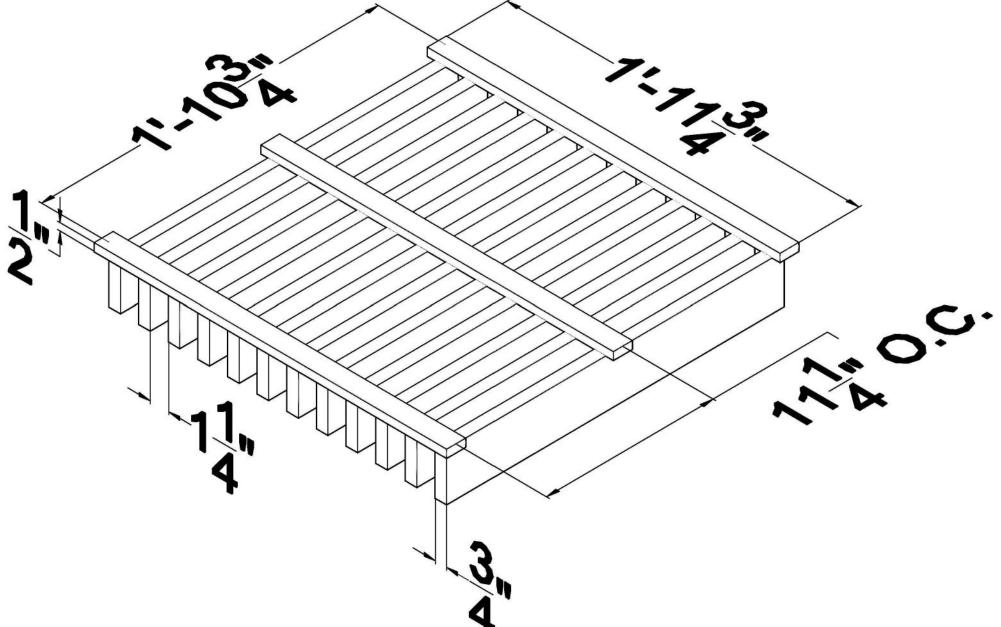

## LAY-IN GRILLE TILES 15/16" HEAVY DUTY GRID

SLAT DEPTH VARIES
SLAT SPACING VARIES

## TYP. DETAIL

## **ISOMETRIC VIEW**

MADRID
7800 INDUSTRY AVENUE
PICO RIVERA, CA 90660
WWW.MADRIDINC.COM

**DRAWING TITLE:** 

**LAY-IN GRILLE TILES 10-MEMBER** 

DATE

04/2023

DRAWING #:

4 of 6