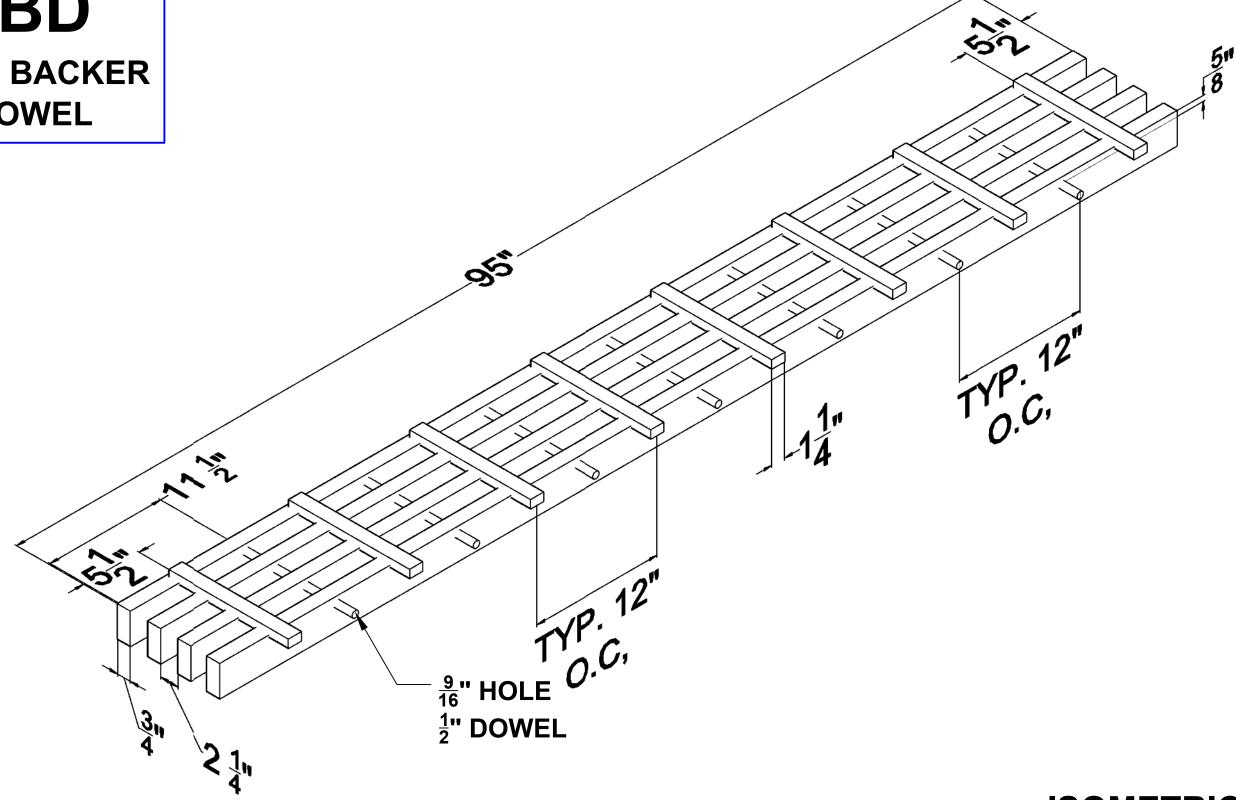

# **GBD**

**GRILLE BACKER** & DOWEL

PANELS CUSTOMIZABLE. PLEASE CONTACT LOCAL SALES REP FOR DETAILS

# **ISOMETRIC VIEW**

DRAWING TITLE:

**GBD - GRILLE BACKER & DOWEL - ISOMETRIC VIEW** 

DATE

04/2023

DRAWING #:

1 of 4

THIS DOCUMENT CONTAINS CONFIDENTIAL AND PROPRIETARY INFORMATION. ALL RECIPIENTS OF THIS DOCUMENT ARE TO PROTECT THE OWNERS DATA FROM USE BY OR TRANSFER TO NON-AUTHORIZED PARTIES BY LEGAL MEANS POSSIBLE. COPYRIGHT © 2023