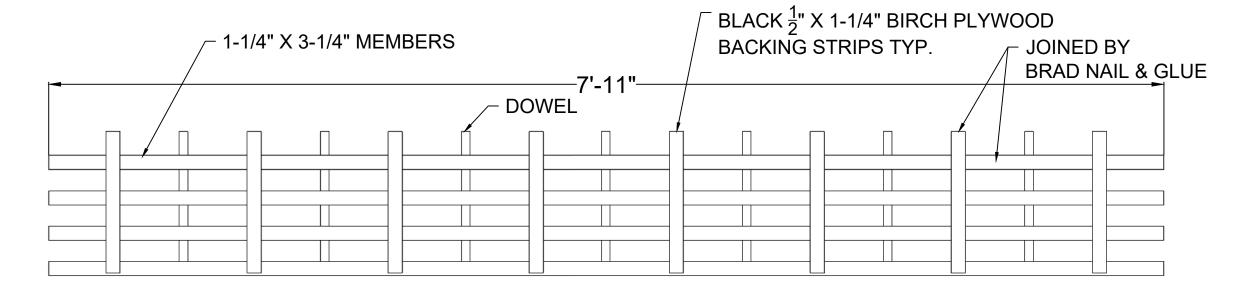

## **TOP VIEW**

### **SIDE ELEVATION**

DRAWING TITLE:

GBD - GRILLE BACKER & DOWEL - PANEL ELEVATIONS

**04/2023** 

DRAWING #:

2 of 4