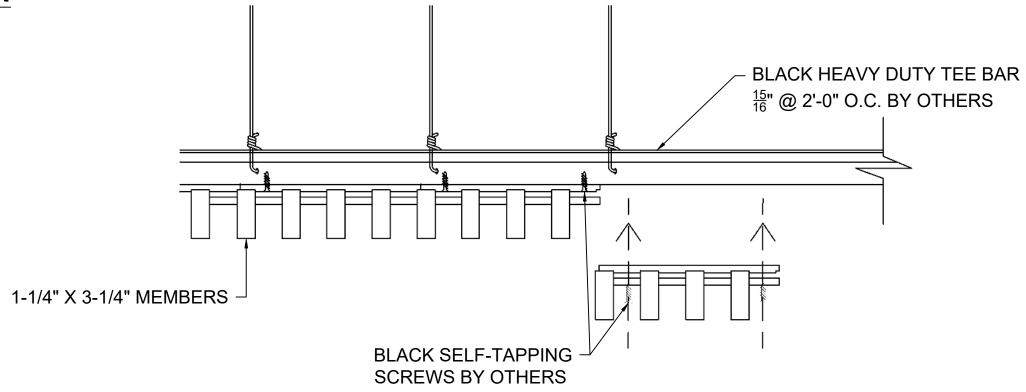

#### **FRONT ELEVATION**

DRAWING TITLE:

GBD - GRILLE BACKER & DOWEL - INSTALLATION ELEVATIONS

DATE

04/2023

DRAWING #:

3 of 4

WWW.MADRIDINC.COM