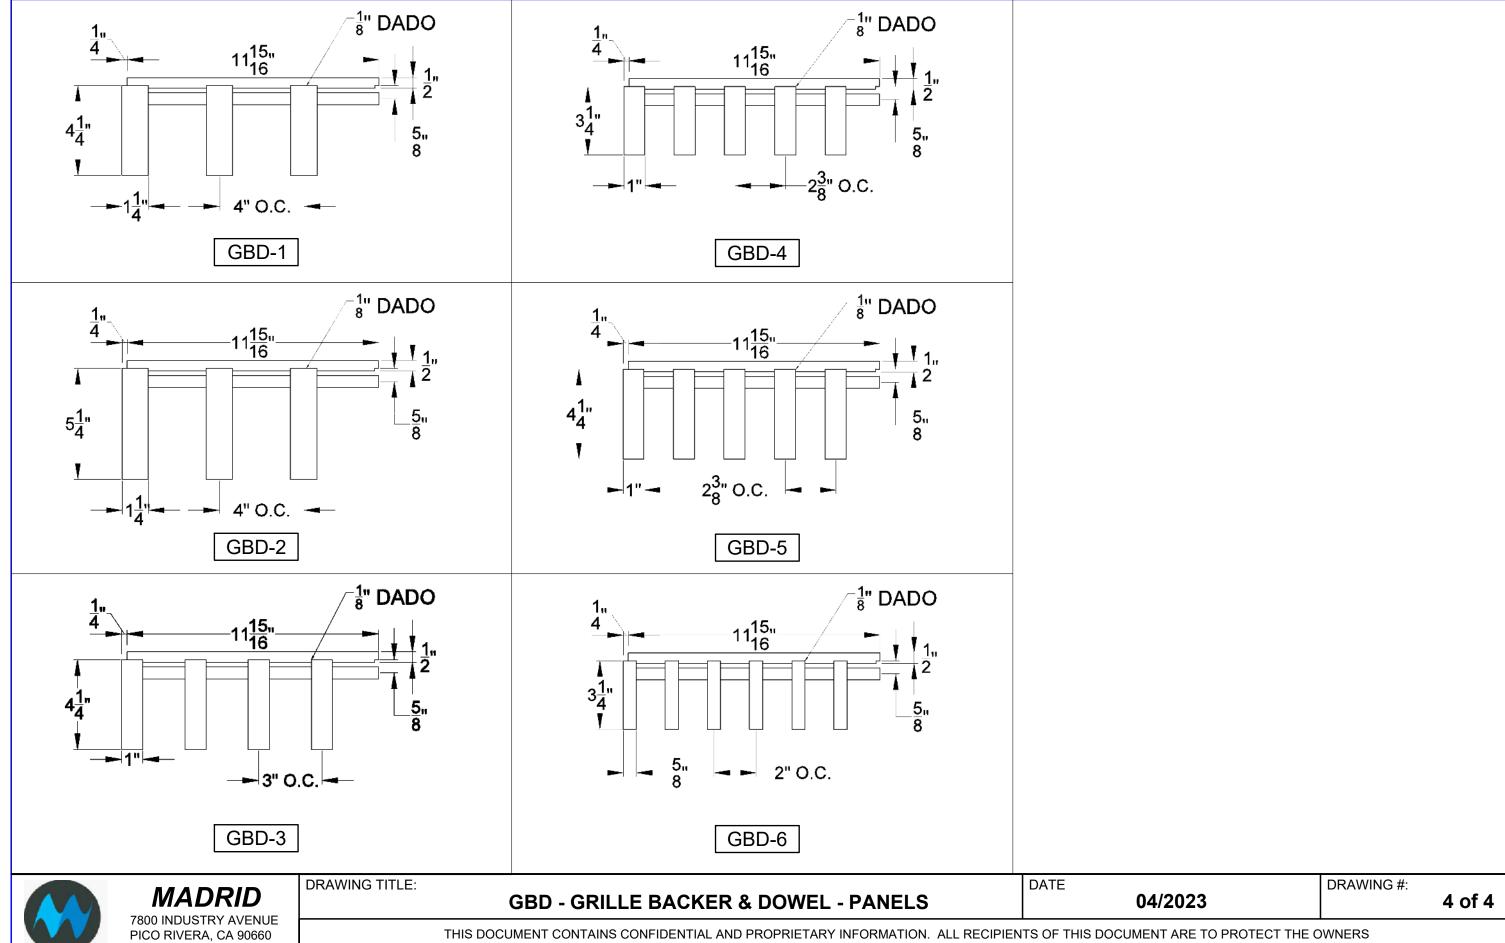

### **SIDE ELEVATION**

DRAWING TITLE:

GBD - GRILLE BACKER & DOWEL - PANEL ELEVATIONS

**04/2023** 

DRAWING #:

2 of 4