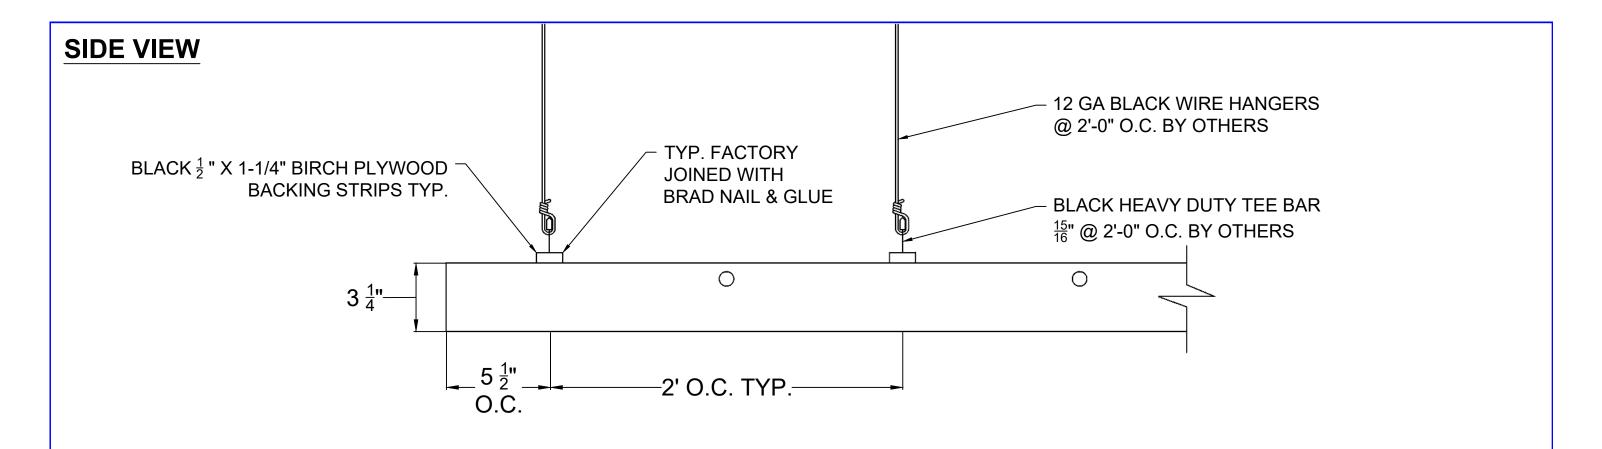

#### **FRONT ELEVATION**

DRAWING TITLE:

GBD - GRILLE BACKER & DOWEL - INSTALLATION ELEVATIONS

DATE

04/2023

DRAWING #:

3 of 4

WWW.MADRIDINC.COM