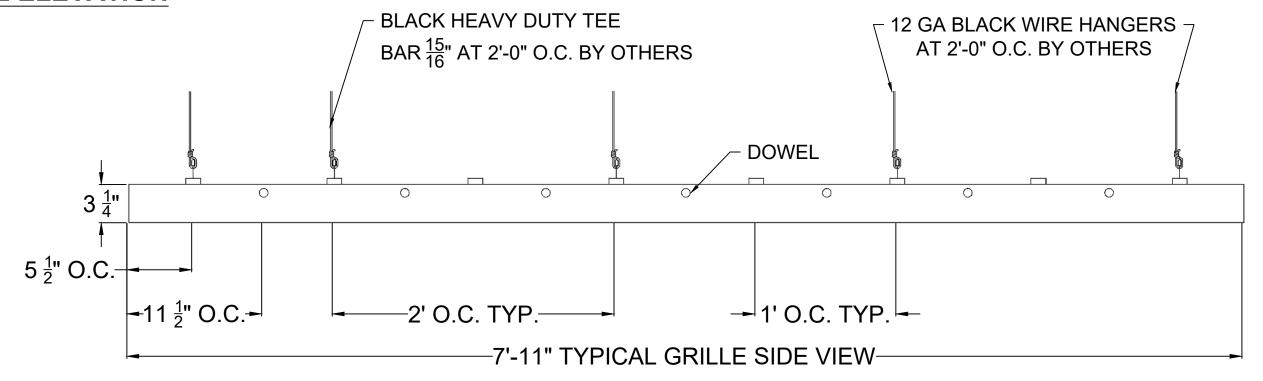

### **SIDE ELEVATION**

DRAWING TITLE:

GBD - GRILLE BACKER & DOWEL - PANEL ELEVATIONS

**04/2023** 

DRAWING #:

2 of 4