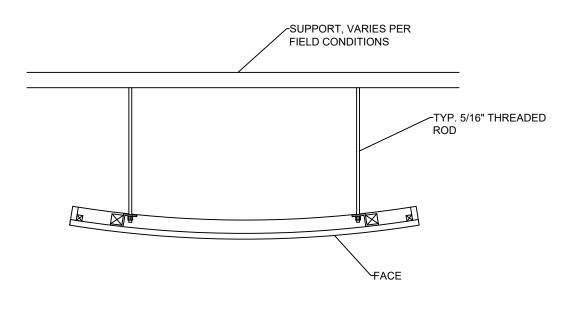

## MADRID REFLECTOR INSTALL W/THREADED ROD

B

MADRID
7800 INDUSTRY AVENUE
PICO RIVERA, CA 90660
WWW.MADRIDINC.COM

**DRAWING TITLE:** 

MADRID REFLECTOR INSTALL GUIDE

TYP. GUIDE

DWG. NO. 1 OF 1

THIS DOCUMENT CONTAINS CONFIDENTIAL AND PROPRIETARY INFORMATION.
ALL RECIPIENTS OF THIS DOCUMENT ARE TO PROTECT THE OWNERS DATA FROM USE BY OR TRANSFER
TO NON AUTHORIZED PARTIES BY LEGAL MEANS POSSIBLE COPYRIGHT © 2013 CAD DESIGN AND DRAFTING