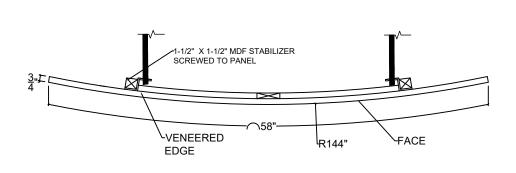

#### **SECTION VIEW**

MADRID
7800 INDUSTRY AVENUE
PICO RIVERA, CA 90660
WWW.MADRIDINC.COM

DRAWING TITLE:

58" X 58" COMPOUND REFLECTORS

REFLECTOR

DWG. NO.

THIS DOCUMENT CONTAINS CONFIDENTIAL AND PROPRIETARY INFORMATION.
ALL RECIPIENTS OF THIS DOCUMENT ARE TO PROTECT THE OWNERS DATA FROM USE BY OR TRANSFER
TO NON AUTHORIZED PARTIES BY LEGAL MEANS POSSIBLE COPYRIGHT © 2013 CAD DESIGN AND DRAFTING