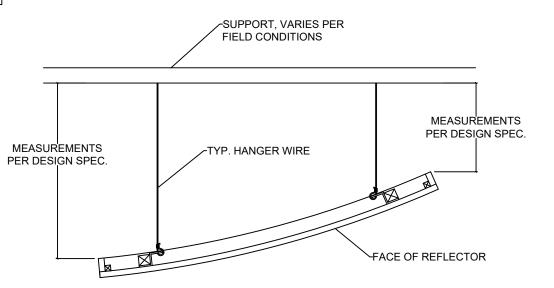

NFIDENTIAL AND PROPRIETARY INFORMATION.
ALL RECIPIENTS OF THIS DOCUMENT ARE TO PROTECT THE OWNERS DATA FROM USE BY OR TRANSFER
TO NON AUTHORIZED PARTIES BY LEGAL MEANS POSSIBLE COPYRIGHT © 2013 CAD DESIGN AND DRAFTING





# MADRID DOUBLE CURVE REFLECTOR

**VENEER FACE:** 

COLOR:

FINISH:



#### **SECTION VIEW**

MADRID
7800 INDUSTRY AVENUE
PICO RIVERA, CA 90660
WWW.MADRIDINC.COM

DRAWING TITLE:

58" X 58" COMPOUND REFLECTORS

REFLECTOR

DWG. NO.



THIS DOCUMENT CONTAINS CONFIDENTIAL AND PROPRIETARY INFORMATION.
ALL RECIPIENTS OF THIS DOCUMENT ARE TO PROTECT THE OWNERS DATA FROM USE BY OR TRANSFER
TO NON AUTHORIZED PARTIES BY LEGAL MEANS POSSIBLE COPYRIGHT © 2013 CAD DESIGN AND DRAFTING



### MADRID REFLECTOR INSTALL W/HANGING WIRE



## MADRID REFLECTOR INSTALL W/THREADED ROD





B









MADRID
7800 INDUSTRY AVENUE
PICO RIVERA, CA 90660
WWW.MADRIDINC.COM

**DRAWING TITLE:** 

MADRID REFLECTOR INSTALL GUIDE

TYP. GUIDE

DWG. NO. 1 OF 1

THIS DOCUMENT CONTAINS CONFIDENTIAL AND PROPRIETARY INFORMATION.
ALL RECIPIENTS OF THIS DOCUMENT ARE TO PROTECT THE OWNERS DATA FROM USE BY OR TRANSFER
TO NON AUTHORIZED PARTIES BY LEGAL MEANS POSSIBLE COPYRIGHT © 2013 CAD DESIGN AND DRAFTING