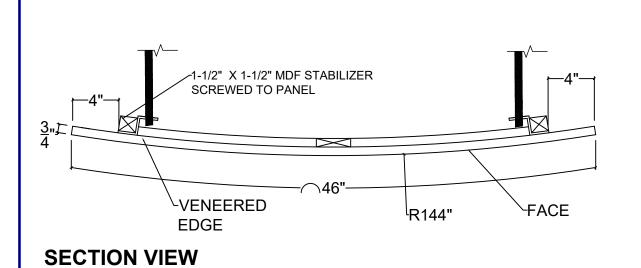

#### **SECTION VIEW**

MADRID
7800 INDUSTRY AVENUE
PICO RIVERA, CA 90660
WWW.MADRIDINC.COM

DRAWING TITLE:

58" X 58" COMPOUND REFLECTORS

REFLECTOR

DWG. NO.

THIS DOCUMENT CONTAINS CONFIDENTIAL AND PROPRIETARY INFORMATION.
ALL RECIPIENTS OF THIS DOCUMENT ARE TO PROTECT THE OWNERS DATA FROM USE BY OR TRANSFER
TO NON AUTHORIZED PARTIES BY LEGAL MEANS POSSIBLE COPYRIGHT © 2013 CAD DESIGN AND DRAFTING