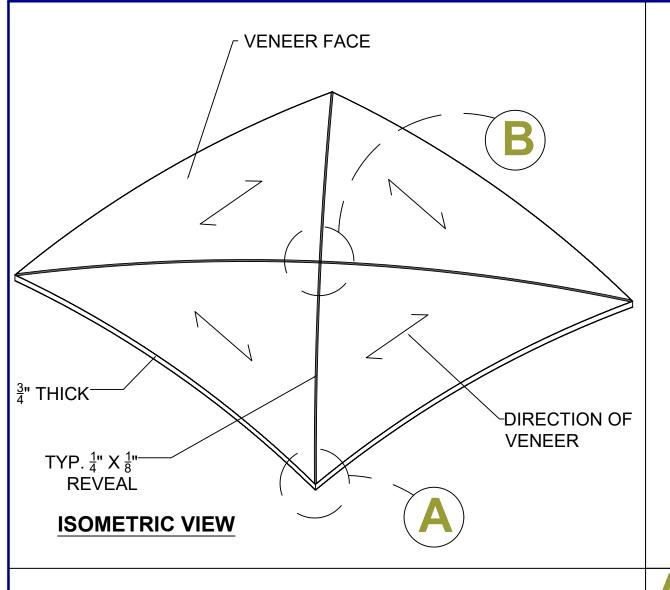

#### MADRID DOUBLE CURVE REFLECTOR

**VENEER FACE:** 

**COLOR:** 

FINISH:

# MADRID DOUBLE CURVE REFLECTOR

**VENEER FACE:** 

COLOR:

FINISH: