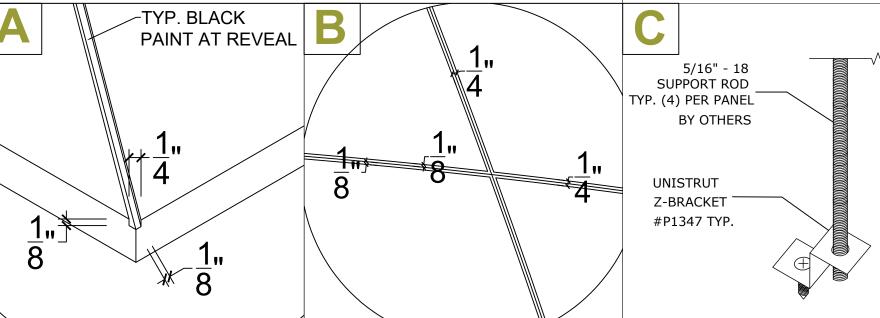

### MADRID REFLECTOR INSTALL W/HANGING WIRE

## MADRID REFLECTOR INSTALL W/THREADED ROD

B

MADRID
7800 INDUSTRY AVENUE
PICO RIVERA, CA 90660
WWW.MADRIDINC.COM

**DRAWING TITLE:** 

MADRID REFLECTOR INSTALL GUIDE

TYP. GUIDE

DWG. NO. 1 OF 1

THIS DOCUMENT CONTAINS CONFIDENTIAL AND PROPRIETARY INFORMATION.
ALL RECIPIENTS OF THIS DOCUMENT ARE TO PROTECT THE OWNERS DATA FROM USE BY OR TRANSFER
TO NON AUTHORIZED PARTIES BY LEGAL MEANS POSSIBLE COPYRIGHT © 2013 CAD DESIGN AND DRAFTING