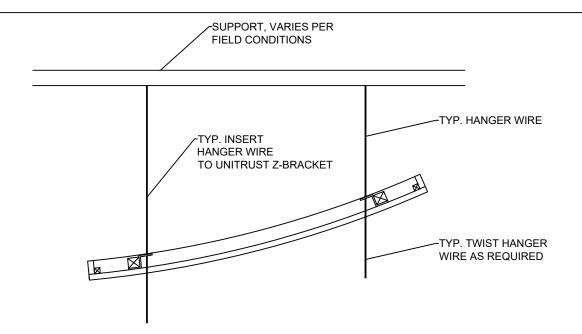

AINS CONFIDENTIAL AND PROPRIETARY INFORMATION.
ALL RECIPIENTS OF THIS DOCUMENT ARE TO PROTECT THE OWNERS DATA FROM USE BY OR TRANSFER
TO NON AUTHORIZED PARTIES BY LEGAL MEANS POSSIBLE COPYRIGHT © 2013 CAD DESIGN AND DRAFTING





# MADRID DOUBLE CURVE REFLECTOR

**VENEER FACE:** 

COLOR:

FINISH:



#### **SECTION VIEW**

MADRID
7800 INDUSTRY AVENUE
PICO RIVERA, CA 90660
WWW.MADRIDINC.COM

DRAWING TITLE:

58" X 58" COMPOUND REFLECTORS

REFLECTOR

DWG. NO.



THIS DOCUMENT CONTAINS CONFIDENTIAL AND PROPRIETARY INFORMATION.
ALL RECIPIENTS OF THIS DOCUMENT ARE TO PROTECT THE OWNERS DATA FROM USE BY OR TRANSFER
TO NON AUTHORIZED PARTIES BY LEGAL MEANS POSSIBLE COPYRIGHT © 2013 CAD DESIGN AND DRAFTING



### MADRID REFLECTOR INSTALL W/HANGING WIRE



## MADRID REFLECTOR INSTALL W/THREADED ROD





B









MADRID
7800 INDUSTRY AVENUE
PICO RIVERA, CA 90660
WWW.MADRIDINC.COM

**DRAWING TITLE:** 

MADRID REFLECTOR INSTALL GUIDE

TYP. GUIDE

DWG. NO. 1 OF 1

THIS DOCUMENT CONTAINS CONFIDENTIAL AND PROPRIETARY INFORMATION.
ALL RECIPIENTS OF THIS DOCUMENT ARE TO PROTECT THE OWNERS DATA FROM USE BY OR TRANSFER
TO NON AUTHORIZED PARTIES BY LEGAL MEANS POSSIBLE COPYRIGHT © 2013 CAD DESIGN AND DRAFTING