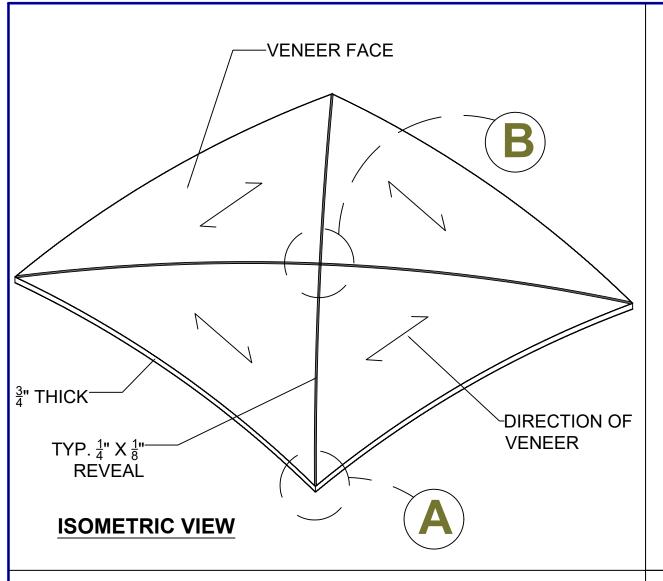

#### MADRID DOUBLE CURVE REFLECTOR

**VENEER FACE:** 

**COLOR:** 

FINISH:

# MADRID DOUBLE CURVE REFLECTOR

**VENEER FACE:** 

COLOR:

FINISH: