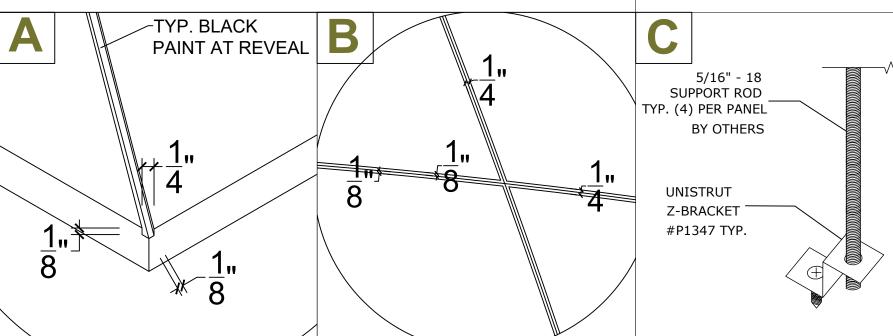

### MADRID REFLECTOR INSTALL W/HANGING WIRE

## MADRID REFLECTOR INSTALL W/THREADED ROD

B

MADRID
7800 INDUSTRY AVENUE
PICO RIVERA, CA 90660
WWW.MADRIDINC.COM

**DRAWING TITLE:** 

MADRID REFLECTOR INSTALL GUIDE

TYP. GUIDE

DWG. NO. 1 OF 1

THIS DOCUMENT CONTAINS CONFIDENTIAL AND PROPRIETARY INFORMATION.
ALL RECIPIENTS OF THIS DOCUMENT ARE TO PROTECT THE OWNERS DATA FROM USE BY OR TRANSFER
TO NON AUTHORIZED PARTIES BY LEGAL MEANS POSSIBLE COPYRIGHT © 2013 CAD DESIGN AND DRAFTING