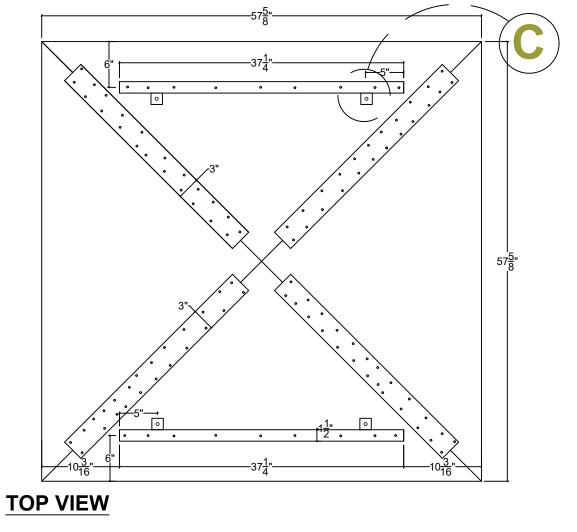

#### **TOP VIEW**

DRAWING TITLE:

46" X 46" COMPOUND REFLECTORS

1 OF 1

REFLECTOR

DWG. NO.

THIS DOCUMENT CONTAINS CONFIDENTIAL AND PROPRIETARY INFORMATION.
ALL RECIPIENTS OF THIS DOCUMENT ARE TO PROTECT THE OWNERS DATA FROM USE BY OR TRANSFER
TO NON AUTHORIZED PARTIES BY LEGAL MEANS POSSIBLE COPYRIGHT © 2013 CAD DESIGN AND DRAFTING

#### **SECTION VIEW**

MADRID
7800 INDUSTRY AVENUE
PICO RIVERA, CA 90660
WWW.MADRIDINC.COM

DRAWING TITLE:

58" X 58" COMPOUND REFLECTORS

REFLECTOR

DWG. NO.

THIS DOCUMENT CONTAINS CONFIDENTIAL AND PROPRIETARY INFORMATION.
ALL RECIPIENTS OF THIS DOCUMENT ARE TO PROTECT THE OWNERS DATA FROM USE BY OR TRANSFER
TO NON AUTHORIZED PARTIES BY LEGAL MEANS POSSIBLE COPYRIGHT © 2013 CAD DESIGN AND DRAFTING