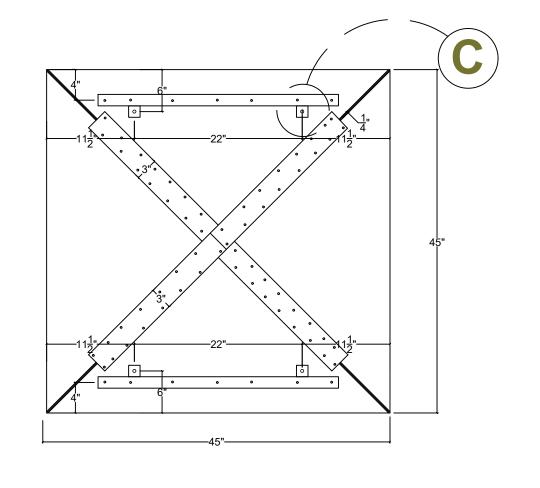

#### **TOP VIEW**

DRAWING TITLE:

46" X 46" COMPOUND REFLECTORS

1 OF 1

REFLECTOR

DWG. NO.

THIS DOCUMENT CONTAINS CONFIDENTIAL AND PROPRIETARY INFORMATION.
ALL RECIPIENTS OF THIS DOCUMENT ARE TO PROTECT THE OWNERS DATA FROM USE BY OR TRANSFER
TO NON AUTHORIZED PARTIES BY LEGAL MEANS POSSIBLE COPYRIGHT © 2013 CAD DESIGN AND DRAFTING